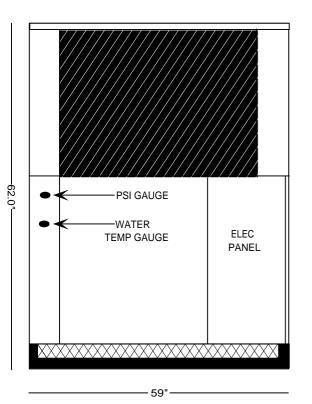

## **SPECIFICATIONS:**

- 144,000 BTU/HR heat removal 95F degree ambient, 45F degree water out.
- Electrical: 208-230 / 60HZ / 3 PH 24 volt electrical panel.
- Run Load: 54 Amps.
- Minimum CircuitAmpacity: 59; Maximum CircuitAmpacity: 106.
- 105 gallon, 16 gage, 304 stainless steel open evaporator tank with coil inside.
- •1 HP water pump: 25 30 GPM, 30 35 PSI.
- Low ambient fan cycling control.
- R422D Refrigerant.
- Analog water temperature and pressure gauge.
- Air-cooled condenser.
- Cabinet: 18 and 20 GA galvanized steel finish; powder coat additional cost.
- Base frame: 1/8 inch angle & channel iron.
- Dual compressor design: (2) 6 ton Copeland Scroll (5 year warranty).
- Independent dual compressor operation for staged loads.
- Water level sight glass.
- Approximate dry weight: 920 LBS.
- Physical dimensions: 59" wide, 57" long, and 62" tall.
- ETL/CSA Laboratory Approved: ETL # 63122 & CANCSA NO. 236