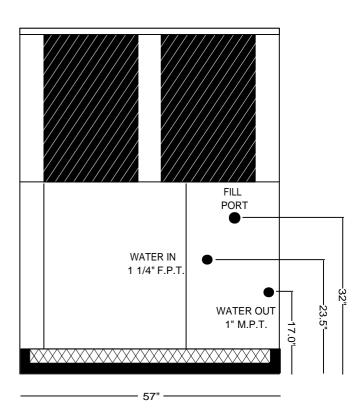

## **SPECIFICATIONS:**

- 144,000 BTU/HR heat removal 95F degree ambient, 45F degree water out.
- Electrical: 208-230 / 60HZ / 3 PH 24 volt electrical panel.
- Run Load: 54 Amps.
- Minimum CircuitAmpacity: 59; Maximum CircuitAmpacity: 106.
- 105 gallon, 16 gage, 304 stainless steel open evaporator tank with coil inside.
- •1 HP water pump: 25 30 GPM, 30 35 PSI.
- Low ambient fan cycling control.
- R422D Refrigerant.
- Analog water temperature and pressure gauge.
- Air-cooled condenser.
- Cabinet: 18 and 20 GA galvanized steel finish; powder coat additional cost.
- Base frame: 1/8 inch angle & channel iron.
- Dual compressor design: (2) 6 ton Copeland Scroll (5 year warranty).
- Independent dual compressor operation for staged loads.
- Water level sight glass.
- Approximate dry weight: 920 LBS.
- Physical dimensions: 59" wide, 57" long, and 62" tall.
- ETL/CSA Laboratory Approved: ETL # 63122 & CANCSA NO. 236