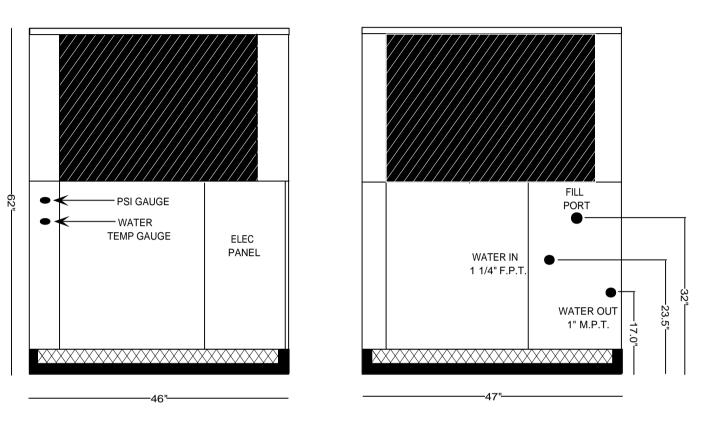

## RITE-TEMP MFG. MODEL: DCS6-230

## SPECIFICATIONS:

- •72,000 BTU/HR heat removal 95F degree ambient, 45F degree water out.
- Electrical: 208-230 / 60HZ / 3 PH 24 volt electrical panel.
- Run Load: 30.7 Amps.
- Minimum Circuit Ampacity: 36; Maximum Circuit Ampacity: 65.
- •82 gallon, 16 gage, 304 stainless steel open evaporator tank with coil inside.
- •1 HP water pump: 25 30 GPM, 30 35 PSI.
- Low ambient fan cycling control
- R422D Refrigerant.
- Analog water temperature and pressure gauges.
- Air-cooled condenser.
- Cabinet: 18 and 20 GA galvanized steel finish; powder coat additional cost.
- Base frame: 1/8 inch angle & channel iron.
- Compressor: 6 ton Copeland Scroll (5 year warranty).
- Water level sight glass.
- Approximate dry weight: LBS.
- Physical dimensions: 46" wide, 47" long, and 62" tall.
- ETL/CSA Laboratory Approved: ETL # 63122 & CAN/CSA NO. 236