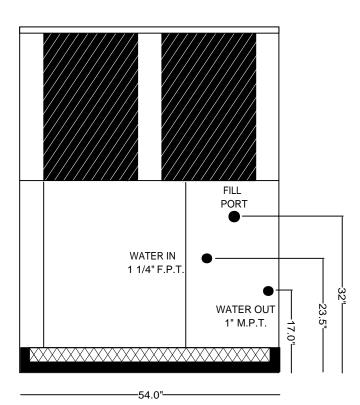

## **SPECIFICATIONS:**

- 96,000 BTU/HR heat removal 95F degree ambient, 45F degree water out.
- Electrical: 208-230 / 60HZ / 3 PH 24 volt electrical panel.
- Run Load: 50 Amps.
- Minimum CircuitAmpacity: 53; Maximum CircuitAmpacity: 95.
- 105 gallon, 16 gage insulated, 304 stainless steel open evaporator tank with coil inside.
- ●1 HP water pump: 25 30 GPM, 30 35 PSI.
- Low ambient fan cycling control.
- R422D Refrigerant.
- Analog water temperature and pressure gauge.
- Air-cooled condenser.
- ◆ Cabinet: 18 and 20 GA galvanized steel finish; powder coat additional cost.
- Base frame: 1/8 inch angle & channel iron.
- Dual compressor design: (2) 4 ton Copeland Hermetic (5 year warranty).
- Independent dual compressor operation for staged loads.
- Water level sight glass.
- Approximate dry weight: 890 LBS.
- Physical dimensions: 53" wide, 54" long, and 60" tall.
- ETL/CSA Laboratory Approved: ETL # 63122 & CANCSA NO. 236