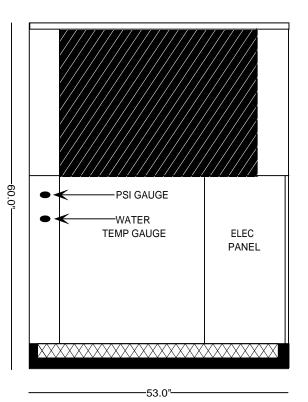

## **SPECIFICATIONS:**

- 96,000 BTU/HR heat removal 95F degree ambient, 45F degree water out.
- Electrical: 208-230 / 60HZ / 3 PH 24 volt electrical panel.
- Run Load: 50 Amps.
- Minimum CircuitAmpacity: 53; Maximum CircuitAmpacity: 95.
- 105 gallon, 16 gage insulated, 304 stainless steel open evaporator tank with coil inside.
- ●1 HP water pump: 25 30 GPM, 30 35 PSI.
- Low ambient fan cycling control.
- R422D Refrigerant.
- Analog water temperature and pressure gauge.
- Air-cooled condenser.
- ◆ Cabinet: 18 and 20 GA galvanized steel finish; powder coat additional cost.
- Base frame: 1/8 inch angle & channel iron.
- Dual compressor design: (2) 4 ton Copeland Hermetic (5 year warranty).
- Independent dual compressor operation for staged loads.
- Water level sight glass.
- Approximate dry weight: 890 LBS.
- Physical dimensions: 53" wide, 54" long, and 60" tall.
- ETL/CSA Laboratory Approved: ETL # 63122 & CANCSA NO. 236