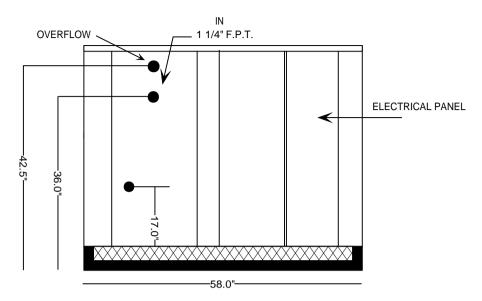

## **SPECIFICATIONS**:

- 144,000 BTU/HR heat removal 95F degree ambient, 45F degree water out.
- Electrical: 208-230 / 60HZ / 3 PH 24 volt electrical panel.
- Run Load: 54 Amps.
- Minimum Circuit Ampacity: 59; Maximum Circuit Ampacity: 106.
- ETL Laboratory Approved: ETL # 63122 & CANCSA NO. 236
- 40 gallon, 16 gage, 304 stainless steel closed evaporator tank with coil inside.
- 1 HP water pump: 25 30 GPM, 30 35 PSI.
- Low ambient start-up package (standard).
- R422D Refrigerant.
- Analog water temperature and pressure gauges.
- Air-cooled condenser.
- Cabinet: 18 and 20 gage Phos coat galvanized steel finished with polyester powder coat.
- Base frame: 1/8 inch angle & channel iron.
- Dual compressor design: (2) 6 ton Copeland Scroll (5 year warranty).
- Independent dual compressor operation for staged loads.
- Approximate crated weight: 1200 LBS.
- Physical dimensions: 58" wide, 85" long, and 47" tall.