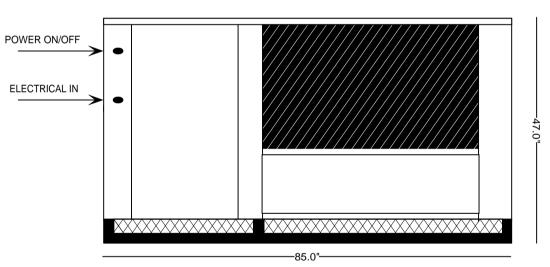

## **SPECIFICATIONS**:

- 144,000 BTU/HR heat removal 95F degree ambient, 45F degree water out.
- Electrical: 208-230 / 60HZ / 3 PH 24 volt electrical panel.
- Run Load: 54 Amps.
- Minimum Circuit Ampacity: 59; Maximum Circuit Ampacity: 106.
- ETL Laboratory Approved: ETL # 63122 & CANCSA NO. 236
- 40 gallon, 16 gage, 304 stainless steel closed evaporator tank with coil inside.
- 1 HP water pump: 25 30 GPM, 30 35 PSI.
- Low ambient start-up package (standard).
- R422D Refrigerant.
- Analog water temperature and pressure gauges.
- Air-cooled condenser.
- Cabinet: 18 and 20 gage Phos coat galvanized steel finished with polyester powder coat.
- Base frame: 1/8 inch angle & channel iron.
- Dual compressor design: (2) 6 ton Copeland Scroll (5 year warranty).
- Independent dual compressor operation for staged loads.
- Approximate crated weight: 1200 LBS.
- Physical dimensions: 58" wide, 85" long, and 47" tall.