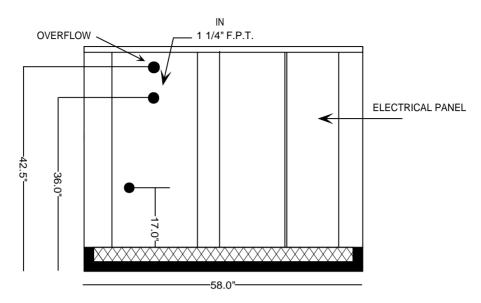

## **SPECIFICATIONS**:

- 144,000 BTU/HR heat removal 95F degree ambient, 45F degree water out.
- Electrical: 460 / 60HZ / 3 PH 24 volt electrical panel.
- Run Load: 24.4 Amps.
- Minimum Circuit Ampacity: 27; Maximum Circuit Ampacity: 49.
- ETL Laboratory Approved: ETL # 63122 & CANCSA NO. 236
- 40 gallon, 16 gage, 304 stainless steel closed evaporator tank with coil inside.
- 1 HP water pump: 25 30 GPM, 30 35 PSI.
- Low ambient start-up package (standard).
- R422D Refrigerant.
- Analog water temperature and pressure gauges.
- Air-cooled condenser.
- Cabinet: 18 and 20 gage Phos coat galvanized steel finished with polyester powder coat.
- Base frame: 1/8 inch angle & channel iron.
- Dual compressor design: (2) 6 ton Copeland Scroll (5 year warranty).
- Independent dual compressor operation for staged loads.
- Approximate crated weight: 1200 LBS.
- Physical dimensions: 58" wide, 85" long, and 47" tall.