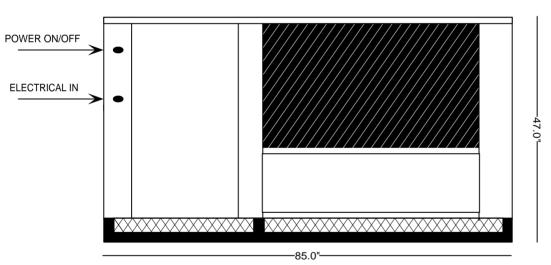

## **SPECIFICATIONS**:

- 144,000 BTU/HR heat removal 95F degree ambient, 45F degree water out.
- Electrical: 460 / 60HZ / 3 PH 24 volt electrical panel.
- Run Load: 24.4 Amps.
- Minimum Circuit Ampacity: 27; Maximum Circuit Ampacity: 49.
- ETL Laboratory Approved: ETL # 63122 & CANCSA NO. 236
- 40 gallon, 16 gage, 304 stainless steel closed evaporator tank with coil inside.
- 1 HP water pump: 25 30 GPM, 30 35 PSI.
- Low ambient start-up package (standard).
- R422D Refrigerant.
- Analog water temperature and pressure gauges.
- Air-cooled condenser.
- Cabinet: 18 and 20 gage Phos coat galvanized steel finished with polyester powder coat.
- Base frame: 1/8 inch angle & channel iron.
- Dual compressor design: (2) 6 ton Copeland Scroll (5 year warranty).
- Independent dual compressor operation for staged loads.
- Approximate crated weight: 1200 LBS.
- Physical dimensions: 58" wide, 85" long, and 47" tall.