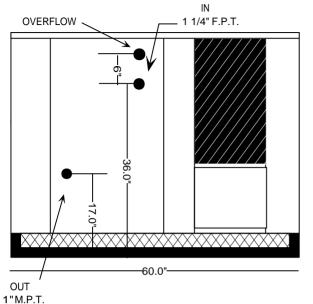

## **SPECIFICATIONS**:

- 24,000 BTU/HR heat removal 95F degree ambient, 45F degree water out.
- Electrical: 208-230 / 60HZ / 1 PH 24 volt electrical panel.
- Run Load: 23.5 Amps.
- Minimum Circuit Ampacity: 27; Maximum Circuit Ampacity: 49.
- ETL/CSA Laboratory Approved: ETL # 63122 & CANCSA NO. 236
- 40 gallon, 16 gage, 304 stainless steel closed evaporator tank with coil inside.
- 1 HP water pump: 25 30 GPM, 30 35 PSI.
- Low ambient start-up package (standard).
- R422D Refrigerant.
- Analog water temperature and pressure gauges.
- Air-cooled condenser.
- Cabinet: 18 and 20 gage Phos coat galvanized steel finished with polyester powder coat.
- Base frame: 1/8 inch angle & channel iron.
- Compressor: Copeland Hermetic (5 year warranty).
- Approximate crated weight: 600 LBS.
- Physical dimensions: 30" wide, 60" long, and 47" tall.