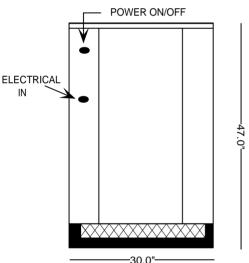

## **SPECIFICATIONS**:

- 24,000 BTU/HR heat removal 95F degree ambient, 45F degree water out.
- Electrical: 208-230 / 60HZ / 1 PH 24 volt electrical panel.
- Run Load: 23.5 Amps.
- Minimum Circuit Ampacity: 27; Maximum Circuit Ampacity: 49.
- ETL/CSA Laboratory Approved: ETL # 63122 & CANCSA NO. 236
- 40 gallon, 16 gage, 304 stainless steel closed evaporator tank with coil inside.
- 1 HP water pump: 25 30 GPM, 30 35 PSI.
- Low ambient start-up package (standard).
- R422D Refrigerant.
- Analog water temperature and pressure gauges.
- Air-cooled condenser.
- Cabinet: 18 and 20 gage Phos coat galvanized steel finished with polyester powder coat.
- Base frame: 1/8 inch angle & channel iron.
- Compressor: Copeland Hermetic (5 year warranty).
- Approximate crated weight: 600 LBS.
- Physical dimensions: 30" wide, 60" long, and 47" tall.