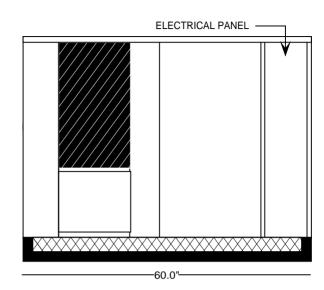

## **SPECIFICATIONS**:

- 24,000 BTU/HR heat removal 95F degree ambient, 45F degree water out.
- Electrical: 208-230 / 60HZ / 1 PH 24 volt electrical panel.
- Run Load: 23.5 Amps.
- Minimum Circuit Ampacity: 27; Maximum Circuit Ampacity: 49.
- ETL/CSA Laboratory Approved: ETL # 63122 & CANCSA NO. 236
- 40 gallon, 16 gage, 304 stainless steel closed evaporator tank with coil inside.
- 1 HP water pump: 25 30 GPM, 30 35 PSI.
- Low ambient start-up package (standard).
- R422D Refrigerant.
- Analog water temperature and pressure gauges.
- Air-cooled condenser.
- Cabinet: 18 and 20 gage Phos coat galvanized steel finished with polyester powder coat.
- Base frame: 1/8 inch angle & channel iron.
- Compressor: Copeland Hermetic (5 year warranty).
- Approximate crated weight: 600 LBS.
- Physical dimensions: 30" wide, 60" long, and 47" tall.