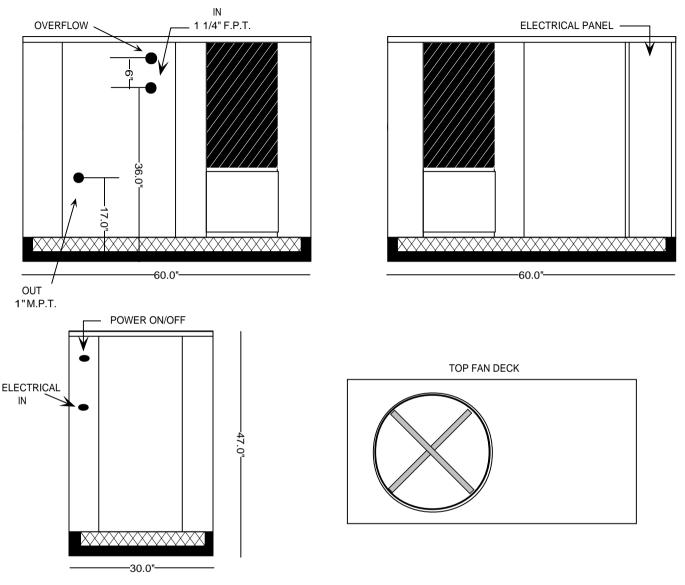

## RITE-TEMP MFG. MODEL: RTH-303 SPEC

## **SPECIFICATIONS:**

- 36,000 BTU/HR heat removal 95F degree ambient, 45F degree water out.
- Electrical: 208-230 / 60HZ / 3 PH 24 volt electrical panel.
- Run Load: 21.1 Amps.
- Minimum Circuit Ampacity: 24; Maximum Circuit Ampacity: 43.
- ETL Laboratory Approved: ETL # 63122 & CANCSA NO. 236
- 40 gallon, 16 gage, 304 stainless steel closed evaporator tank with coil inside.
- 1 HP water pump: 25 30 GPM, 30 35 PSI.
- Low ambient start-up package (standard).
- R422D Refrigerant.
- Analog water temperature and pressure gauges.
- Air-cooled condenser.
- Cabinet: 18 and 20 gage Phos coat galvanized steel finished with polyester powder coat.
- Base frame: 1/8 inch angle & channel iron.
- Compressor: Copeland Hermetic (5 year warranty).
- Approximate crated weight: 600 LBS.
- Physical dimensions: 30" wide, 60" long, and 47" tall.