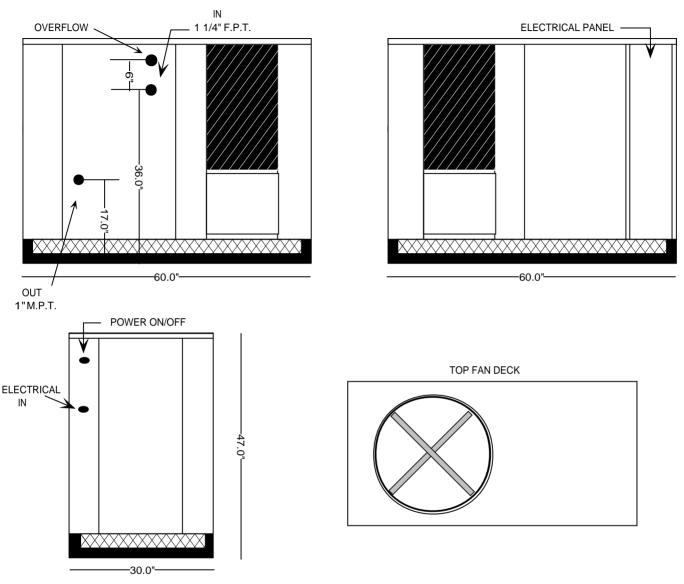

## RITE-TEMP MFG. MODEL: RTH-304 SPEC

## **SPECIFICATIONS:**

- 36,000 BTU/HR heat removal 95F degree ambient, 45F degree water out.
- Electrical: 460 / 60HZ / 3 PH 24 volt electrical panel.
- Run Load: 8.7 Amps.
- Minimum Circuit Ampacity: 10; Maximum Circuit Ampacity: 18.
- ETL Laboratory Approved: ETL # 63122 & CANCSA NO. 236
- 40 gallon, 16 gage, 304 stainless steel closed evaporator tank with coil inside.
- 1 HP water pump: 25 30 GPM, 30 35 PSI.
- Low ambient start-up package (standard).
- R422D Refrigerant.
- Analog water temperature and pressure gauges.
- Air-cooled condenser.
- Cabinet: 18 and 20 gage Phos coat galvanized steel finished with polyester powder coat.
- Base frame: 1/8 inch angle & channel iron.
- Compressor: Copeland Hermetic (5 year warranty).
- Approximate crated weight: 600 LBS.
- Physical dimensions: 30" wide, 60" long, and 47" tall.