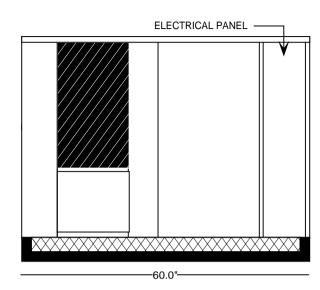

## **SPECIFICATIONS**:

- 48,000 BTU/HR heat removal 95F degree ambient, 45F degree water out.
- Electrical: 208-230 /60HZ / 3 PH 24 volt electrical panel.
- Run Load: 27.8 Amps.
- Minimum Circuit Ampacity: 32.3; Maximum Circuit Ampacity: 50.
- ETL Laboratory Approved: ETL # 63122 & CANCSA NO. 236
- 40 gallon, 16 gage, 304 stainless steel closed evaporator tank with coil inside.
- 1 HP water pump: 25 30 GPM, 30 35 PSI.
- Low ambient start-up package (standard).
- R422D Refrigerant.
- Analog water temperature and pressure gauges.
- Air-cooled condenser.
- Cabinet: 18 and 20 gage Phos coat galvanized steel finished with polyester powder coat.
- Base frame: 1/8 inch angle & channel iron.
- Compressor: Copeland Hermetic (5 year warranty).
- Approximate crated weight: 600 LBS.
- Physical dimensions: 30" wide, 60" long, and 47" tall.