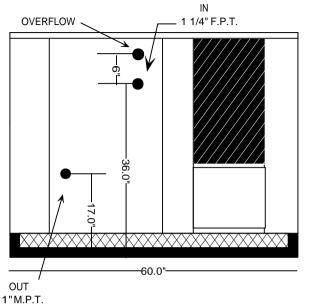

## **SPECIFICATIONS**:

- 48,000 BTU/HR heat removal 95F degree ambient, 45F degree water out.
- Electrical: 208-230 /60HZ / 3 PH 24 volt electrical panel.
- Run Load: 27.8 Amps.
- Minimum Circuit Ampacity: 32.3; Maximum Circuit Ampacity: 50.
- ETL Laboratory Approved: ETL # 63122 & CANCSA NO. 236
- 40 gallon, 16 gage, 304 stainless steel closed evaporator tank with coil inside.
- 1 HP water pump: 25 30 GPM, 30 35 PSI.
- Low ambient start-up package (standard).
- R422D Refrigerant.
- Analog water temperature and pressure gauges.
- Air-cooled condenser.
- Cabinet: 18 and 20 gage Phos coat galvanized steel finished with polyester powder coat.
- Base frame: 1/8 inch angle & channel iron.
- Compressor: Copeland Hermetic (5 year warranty).
- Approximate crated weight: 600 LBS.
- Physical dimensions: 30" wide, 60" long, and 47" tall.