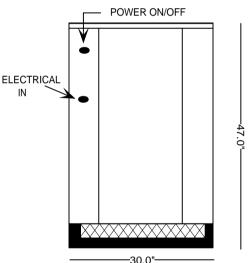

## **SPECIFICATIONS**:

- 48,000 BTU/HR heat removal 95F degree ambient, 45F degree water out.
- Electrical: 208-230 /60HZ / 3 PH 24 volt electrical panel.
- Run Load: 27.8 Amps.
- Minimum Circuit Ampacity: 32.3; Maximum Circuit Ampacity: 50.
- ETL Laboratory Approved: ETL # 63122 & CANCSA NO. 236
- 40 gallon, 16 gage, 304 stainless steel closed evaporator tank with coil inside.
- 1 HP water pump: 25 30 GPM, 30 35 PSI.
- Low ambient start-up package (standard).
- R422D Refrigerant.
- Analog water temperature and pressure gauges.
- Air-cooled condenser.
- Cabinet: 18 and 20 gage Phos coat galvanized steel finished with polyester powder coat.
- Base frame: 1/8 inch angle & channel iron.
- Compressor: Copeland Hermetic (5 year warranty).
- Approximate crated weight: 600 LBS.
- Physical dimensions: 30" wide, 60" long, and 47" tall.