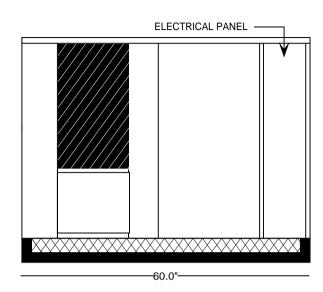

## **SPECIFICATIONS**:

- ◆48,000 BTU/HR heat removal -95F degree ambient,45F degree water out.
- Electrical: 460 / 60HZ / 3 PH 24 volt electrical panel.
- Run Load: 12.2 Amps.
- Minimum Circuit Ampacity: 14; Maximum Circuit Ampacity: 25.
- ETL Laboratory Approved: ETL # 63122 & CANCSA NO. 236
- 40 gallon, 16 gage, 304 stainless steel closed evaporator tank with coil inside.
- 1 HP water pump: 25 30 GPM, 30 35 PSI.
- Low ambient start-up package (standard).
- R422D Refrigerant.
- Analog water temperature and pressure gauges.
- Air-cooled condenser.
- Cabinet: 18 and 20 gage Phos coat galvanized steel finished with polyester powder coat.
- Base frame: 1/8 inch angle & channel iron.
- Compressor: Copeland Hermetic (5 year warranty).
- Approximate crated weight: 600 LBS.
- Physical dimensions: 30" wide, 60" long, and 47" tall.