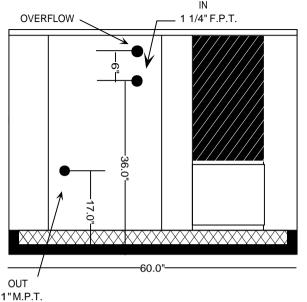

## **SPECIFICATIONS**:

- ◆48,000 BTU/HR heat removal -95F degree ambient,45F degree water out.
- Electrical: 460 / 60HZ / 3 PH 24 volt electrical panel.
- Run Load: 12.2 Amps.
- Minimum Circuit Ampacity: 14; Maximum Circuit Ampacity: 25.
- ETL Laboratory Approved: ETL # 63122 & CANCSA NO. 236
- 40 gallon, 16 gage, 304 stainless steel closed evaporator tank with coil inside.
- 1 HP water pump: 25 30 GPM, 30 35 PSI.
- Low ambient start-up package (standard).
- R422D Refrigerant.
- Analog water temperature and pressure gauges.
- Air-cooled condenser.
- Cabinet: 18 and 20 gage Phos coat galvanized steel finished with polyester powder coat.
- Base frame: 1/8 inch angle & channel iron.
- Compressor: Copeland Hermetic (5 year warranty).
- Approximate crated weight: 600 LBS.
- Physical dimensions: 30" wide, 60" long, and 47" tall.