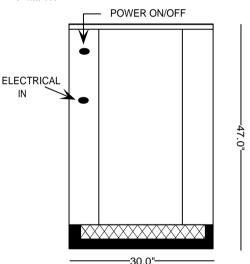

## **SPECIFICATIONS**:

- ◆48,000 BTU/HR heat removal -95F degree ambient,45F degree water out.
- Electrical: 460 / 60HZ / 3 PH 24 volt electrical panel.
- Run Load: 12.2 Amps.
- Minimum Circuit Ampacity: 14; Maximum Circuit Ampacity: 25.
- ETL Laboratory Approved: ETL # 63122 & CANCSA NO. 236
- 40 gallon, 16 gage, 304 stainless steel closed evaporator tank with coil inside.
- 1 HP water pump: 25 30 GPM, 30 35 PSI.
- Low ambient start-up package (standard).
- R422D Refrigerant.
- Analog water temperature and pressure gauges.
- Air-cooled condenser.
- Cabinet: 18 and 20 gage Phos coat galvanized steel finished with polyester powder coat.
- Base frame: 1/8 inch angle & channel iron.
- Compressor: Copeland Hermetic (5 year warranty).
- Approximate crated weight: 600 LBS.
- Physical dimensions: 30" wide, 60" long, and 47" tall.