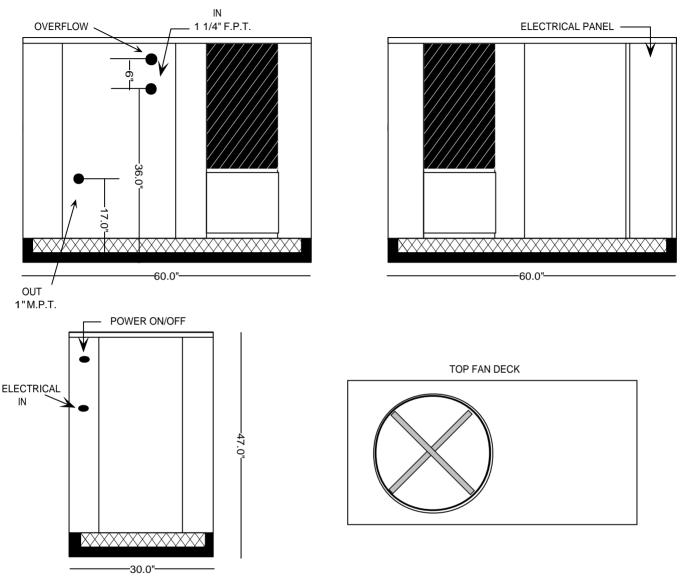

## **SPECIFICATIONS:**

- 60,000 BTU/HR heat removal 95F degree ambient, 45F degree water out.
- Electrical: 208-230 / 60HZ / 3 PH 24 volt electrical panel.
- Run Load: 31.4 Amps.
- Minimum Circuit Ampacity: 37; Maximum Circuit Ampacity: 67.
- ETL Laboratory Approved: ETL # 63122 & CANCSA NO. 236
- 40 gallon, 16 gage, 304 stainless steel closed evaporator tank with coil inside.
- 1 HP water pump: 25 30 GPM, 30 35 PSI.
- Low ambient start-up package (standard).
- R422D Refrigerant.
- Analog water temperature and pressure gauges.
- Air-cooled condenser.
- Cabinet: 18 and 20 gage Phos coat galvanized steel finished with polyester powder coat.
- Base frame: 1/8 inch angle & channel iron.
- Compressor: Copeland Hermetic (5 year warranty).
- Approximate crated weight: 700 LBS.
- Physical dimensions: 30" wide, 60" long, and 47" tall.