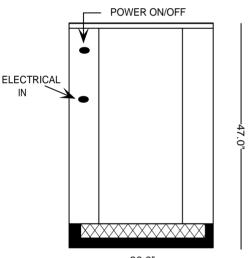

## **SPECIFICATIONS**:

- 60,000 BTU/HR heat removal 95F degree ambient, 45F degree water out.
- Electrical: 460 / 60HZ / 3 PH 24 volt electrical panel.
- Run Load: 12.7 Amps.
- Minimum Circuit Ampacity: 15; Maximum Circuit Ampacity: 27.
- ETL Laboratory Approved: ETL # 63122 & CANCSA NO. 236
- 40 gallon, 16 gage, 304 stainless steel closed evaporator tank with coil inside.
- 1 HP water pump: 25 30 GPM, 30 35 PSI.
- Low ambient start-up package (standard).
- R422D Refrigerant.
- Analog water temperature and pressure gauges.
- Air-cooled condenser.
- Cabinet: 18 and 20 gage Phos coat galvanized steel finished with polyester powder coat.
- Base frame: 1/8 inch angle & channel iron.
- Compressor: Copeland Hermetic (5 year warranty).
- Approximate crated weight: 600 LBS.
- Physical dimensions: 30" wide, 60" long, and 47" tall.