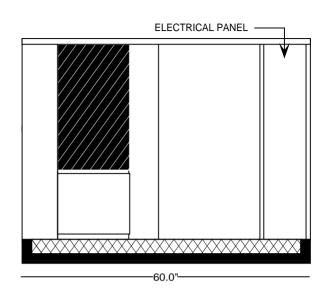

## **SPECIFICATIONS**:

- 60,000 BTU/HR heat removal 95F degree ambient, 45F degree water out.
- Electrical: 460 / 60HZ / 3 PH 24 volt electrical panel.
- Run Load: 12.7 Amps.
- Minimum Circuit Ampacity: 15; Maximum Circuit Ampacity: 27.
- ETL Laboratory Approved: ETL # 63122 & CANCSA NO. 236
- 40 gallon, 16 gage, 304 stainless steel closed evaporator tank with coil inside.
- 1 HP water pump: 25 30 GPM, 30 35 PSI.
- Low ambient start-up package (standard).
- R422D Refrigerant.
- Analog water temperature and pressure gauges.
- Air-cooled condenser.
- Cabinet: 18 and 20 gage Phos coat galvanized steel finished with polyester powder coat.
- Base frame: 1/8 inch angle & channel iron.
- Compressor: Copeland Hermetic (5 year warranty).
- Approximate crated weight: 600 LBS.
- Physical dimensions: 30" wide, 60" long, and 47" tall.