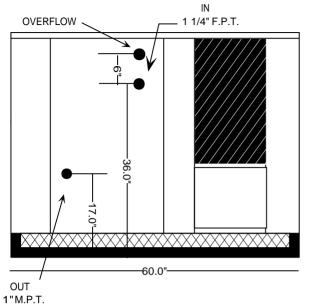

## **SPECIFICATIONS**:

- 60,000 BTU/HR heat removal 95F degree ambient, 45F degree water out.
- Electrical: 460 / 60HZ / 3 PH 24 volt electrical panel.
- Run Load: 12.7 Amps.
- Minimum Circuit Ampacity: 15; Maximum Circuit Ampacity: 27.
- ETL Laboratory Approved: ETL # 63122 & CANCSA NO. 236
- 40 gallon, 16 gage, 304 stainless steel closed evaporator tank with coil inside.
- 1 HP water pump: 25 30 GPM, 30 35 PSI.
- Low ambient start-up package (standard).
- R422D Refrigerant.
- Analog water temperature and pressure gauges.
- Air-cooled condenser.
- Cabinet: 18 and 20 gage Phos coat galvanized steel finished with polyester powder coat.
- Base frame: 1/8 inch angle & channel iron.
- Compressor: Copeland Hermetic (5 year warranty).
- Approximate crated weight: 600 LBS.
- Physical dimensions: 30" wide, 60" long, and 47" tall.