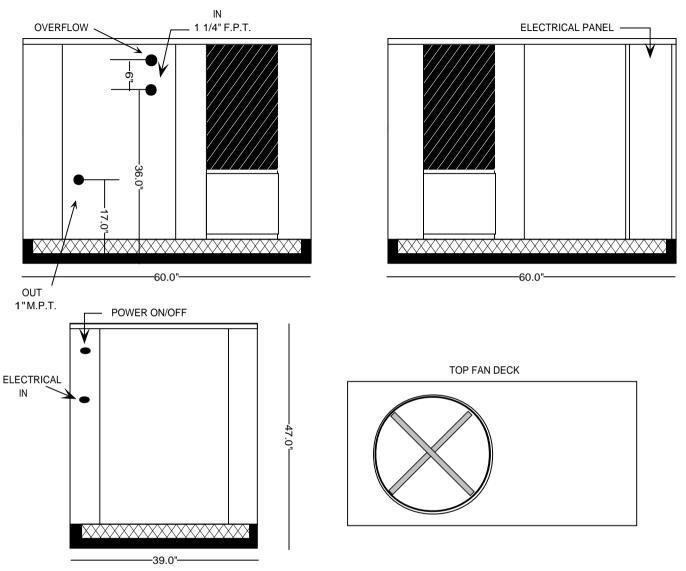

## SPECIFICATIONS:

- 72,000 BTU/HR heat removal 95F degree ambient, 45F degree water out.
- Electrical: 208-230 / 60HZ / 3 PH 24 volt electrical panel.
- Run Load: 30.7 Amps.
- Minimum Circuit Ampacity: 36; Maximum Circuit Ampacity: 65.
- ETL Laboratory Approved: ETL # 63122 & CANCSA NO. 236
- 40 gallon, 16 gage, 304 stainless steel closed evaporator tank with coil inside.
- 1 HP water pump: 25 30 GPM, 30 35 PSI.
- Low ambient start-up package (standard).
- R422D Refrigerant.
- Analog water temperature and pressure gauges.
- Air-cooled condenser.
- Cabinet: 18 and 20 gage Phos coat galvanized steel finished with polyester powder coat.
- Base frame: 1/8 inch angle & channel iron.
- Compressor: Copeland Hermetic (5 year warranty).
- Approximate crated weight: 800 LBS.
- Physical dimensions: 39" wide, 60" long, and 47" tall.