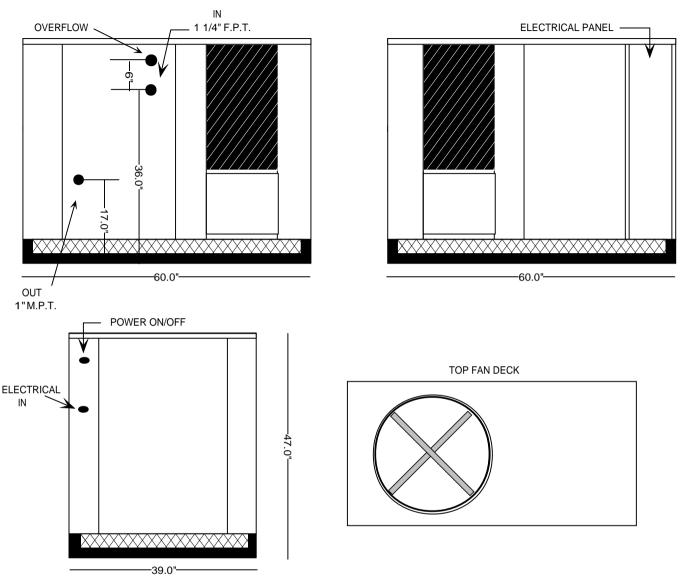

## RITE-TEMP MFG. MODEL: RTH-604 SPEC

## SPECIFICATIONS:

- 72,000 BTU/HR heat removal 95F degree ambient, 45F degree water out.
- Electrical: 460 / 60HZ / 3 PH 24 volt electrical panel.
- Run Load: 13.1 Amps.
- Minimum Circuit Ampacity: 16; Maximum Circuit Ampacity: 29.
- ETL Laboratory Approved: ETL # 63122 & CANCSA NO. 236
- 40 gallon, 16 gage, 304 stainless steel closed evaporator tank with coil inside.
- 1 HP water pump: 25 30 GPM, 30 35 PSI.
- Low ambient start-up package (standard).
- R422D Refrigerant.
- Analog water temperature and pressure gauges.
- Air-cooled condenser.
- Cabinet: 18 and 20 gage Phos coat galvanized steel finished with polyester powder coat.
- Base frame: 1/8 inch angle & channel iron.
- Compressor: Copeland Hermetic (5 year warranty).
- Approximate crated weight: 800 LBS.
- Physical dimensions: 39" wide, 60" long, and 47" tall.