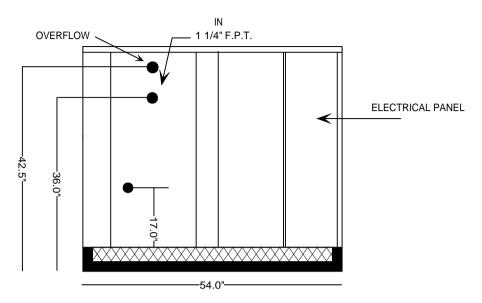

## **SPECIFICATIONS**:

- 96,000 BTU/HR heat removal 95F degree ambient, 45F degree water out.
- Electrical: 208-230 /60HZ / 3 PH 24 volt electrical panel.
- Run Load: 48.6 Amps.
- Minimum Circuit Ampacity: 53; Maximum Circuit Ampacity: 95.
- ETL Laboratory Approved: ETL # 63122 & CANCSA NO. 236
- 40 gallon, 16 gage, 304 stainless steel closed evaporator tank with coil inside.
- 1 HP water pump: 25 30 GPM, 30 35 PSI.
- Low ambient start-up package (standard).
- R422D Refrigerant.
- Analog water temperature and pressure gauges.
- Air-cooled condenser.
- Cabinet: 18 and 20 gage Phos coat galvanized steel finished with polyester powder coat.
- Base frame: 1/8 inch angle & channel iron.
- Dual compressor design: (2) 4 ton Copeland Hermetic (5 year warranty).
- Approximate crated weight: 1000 LBS.
- Physical dimensions: 54" wide, 78" long, and 47" tall.