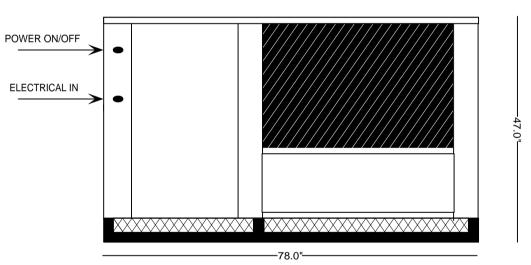

## **SPECIFICATIONS**:

- 96,000 BTU/HR heat removal 95F degree ambient, 45F degree water out.
- Electrical: 208-230 /60HZ / 3 PH 24 volt electrical panel.
- Run Load: 48.6 Amps.
- Minimum Circuit Ampacity: 53; Maximum Circuit Ampacity: 95.
- ETL Laboratory Approved: ETL # 63122 & CANCSA NO. 236
- 40 gallon, 16 gage, 304 stainless steel closed evaporator tank with coil inside.
- 1 HP water pump: 25 30 GPM, 30 35 PSI.
- Low ambient start-up package (standard).
- R422D Refrigerant.
- Analog water temperature and pressure gauges.
- Air-cooled condenser.
- Cabinet: 18 and 20 gage Phos coat galvanized steel finished with polyester powder coat.
- Base frame: 1/8 inch angle & channel iron.
- Dual compressor design: (2) 4 ton Copeland Hermetic (5 year warranty).
- Approximate crated weight: 1000 LBS.
- Physical dimensions: 54" wide, 78" long, and 47" tall.