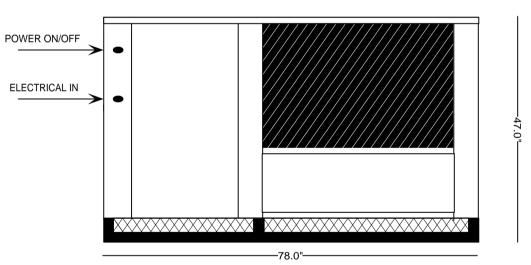

## **SPECIFICATIONS**:

- 96,000 BTU/HR heat removal 95F degree ambient, 45F degree water out.
- Electrical: 460 / 60HZ / 3 PH 24 volt electrical panel.
- Run Load: 22.6 Amps.
- Minimum Circuit Ampacity: 25; Maximum Circuit Ampacity: 45.
- ETL Laboratory Approved: ETL # 63122 & CANCSA NO. 236
- 40 gallon, 16 gage, 304 stainless steel closed evaporator tank with coil inside.
- 1 HP water pump: 25 30 GPM, 30 35 PSI.
- Low ambient start-up package (standard).
- R422D Refrigerant.
- Analog water temperature and pressure gauges.
- Air-cooled condenser.
- Cabinet: 18 and 20 gage Phos coat galvanized steel finished with polyester powder coat.
- Base frame: 1/8 inch angle & channel iron.
- Dual compressor design: (2) 4 ton Copeland Hermetic (5 year warranty).
- Approximate crated weight: 1000 LBS.
- Physical dimensions: 54" wide, 78" long, and 47" tall.