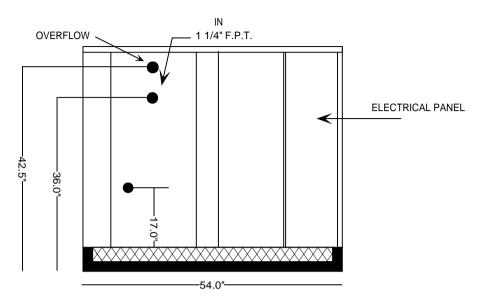

## **SPECIFICATIONS**:

- 96,000 BTU/HR heat removal 95F degree ambient, 45F degree water out.
- Electrical: 460 / 60HZ / 3 PH 24 volt electrical panel.
- Run Load: 22.6 Amps.
- Minimum Circuit Ampacity: 25; Maximum Circuit Ampacity: 45.
- ETL Laboratory Approved: ETL # 63122 & CANCSA NO. 236
- 40 gallon, 16 gage, 304 stainless steel closed evaporator tank with coil inside.
- 1 HP water pump: 25 30 GPM, 30 35 PSI.
- Low ambient start-up package (standard).
- R422D Refrigerant.
- Analog water temperature and pressure gauges.
- Air-cooled condenser.
- Cabinet: 18 and 20 gage Phos coat galvanized steel finished with polyester powder coat.
- Base frame: 1/8 inch angle & channel iron.
- Dual compressor design: (2) 4 ton Copeland Hermetic (5 year warranty).
- Approximate crated weight: 1000 LBS.
- Physical dimensions: 54" wide, 78" long, and 47" tall.