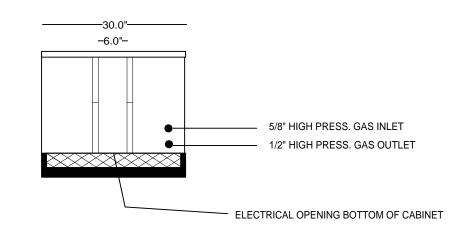

## RITE-TEMP MFG. MODEL: RTR-201 CONDENSER

## SPECIFICATIONS:

- 24,000 BTU/HR heat removal 95F degree ambient, 45F degree water out.
- Electrical: 208-230 / 60/1Ph., 24 volt electrical panel.
- Run Load 23.5 Amps.
- Minimum Circuit Ampacity: 27; Maximum Circuit Ampacity: 49.
- ETL/CSA Laboratory ApprovedETL # 63122 & CAQSA NO. 236.
- 40 gallon, 16 gage, 304 stainless steel closed evaporator tank with coil inside.
- 1 HP water pump: 25-30 GPM, 30-35 PSI.
- Low ambient start-up package (standard).
- R422D Refrigerant.
- Analog water temperature and pressure gauges.
- Air-cooled condenser.
- Cabinet: 18 and 20 GA Phos coat galvanized steel finished with polyester powder coat.
- Base frame: 1/8 inch angle and channel iron.
- Compressor: Copeland Hermetic (5 year warranty).
- Approximate crated weight: 725 LBS.
- Condenser dimensions: 30" wide X 35" long X 26" tall.
- Evaporator dimensions: 30" wide X 35" long X 47" tall.