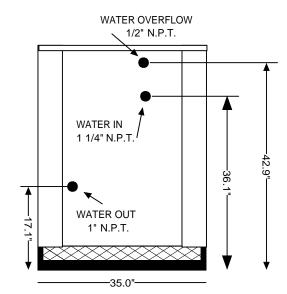

## RITE-TEMP MFG. MODEL: RTR-201 Evaporator

## SPECIFICATIONS:

- 24,000 BTU/HR heat removal 95F degree ambient, 45F degree water out.
- Electrical: 208-230 / 60/1Ph., 24 volt electrical panel.
- Run Load 23.5 Amps.
- Minimum Circuit Ampacity: 27; Maximum Circuit Ampacity: 49.
- ETL/CSA Laboratory ApprovedETL # 63122 & CAQSA NO. 236.
- 40 gallon, 16 gage, 304 stainless steel closed evaporator tank with coil inside.
- 1 HP water pump: 25-30 GPM, 30-35 PSI.
- Low ambient start-up package (standard).
- R422D Refrigerant.
- Analog water temperature and pressure gauges.
- Air-cooled condenser.
- Cabinet: 18 and 20 GA Phos coat galvanized steel finished with polyester powder coat.
- Base frame: 1/8 inch angle and channel iron.
- Compressor: Copeland Hermetic (5 year warranty).
- Approximate crated weight: 725 LBS.
- Condenser dimensions: 30" wide X 35" long X 26" tall.
- Evaporator dimensions: 30" wide X 35" long X 47" tall.