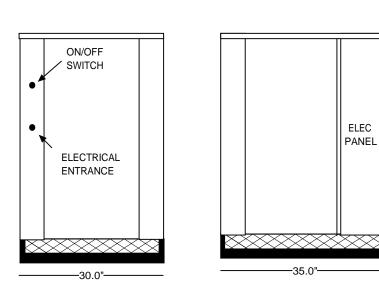

## RITE-TEMP MFG. MODEL: RTR-201 Evaporator

## RITE-TEMP MFG. MODEL: RTR-201 CONDENSER

## SPECIFICATIONS:

- 24,000 BTU/HR heat removal 95F degree ambient, 45F degree water out.
- Electrical: 208-230 / 60/1Ph., 24 volt electrical panel.
- Run Load 23.5 Amps.
- Minimum Circuit Ampacity: 27; Maximum Circuit Ampacity: 49.
- ETL/CSA Laboratory ApprovedETL # 63122 & CAQSA NO. 236.
- 40 gallon, 16 gage, 304 stainless steel closed evaporator tank with coil inside.
- 1 HP water pump: 25-30 GPM, 30-35 PSI.
- Low ambient start-up package (standard).
- R422D Refrigerant.
- Analog water temperature and pressure gauges.
- Air-cooled condenser.
- Cabinet: 18 and 20 GA Phos coat galvanized steel finished with polyester powder coat.
- Base frame: 1/8 inch angle and channel iron.
- Compressor: Copeland Hermetic (5 year warranty).
- Approximate crated weight: 725 LBS.
- Condenser dimensions: 30" wide X 35" long X 26" tall.
- Evaporator dimensions: 30" wide X 35" long X 47" tall.