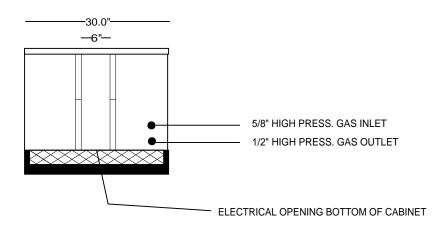

## **SPECIFICATIONS:**

- 36,000 BTU/HR heat removal 95F degree ambient, 45F degree water out.
- Electrical: 208-230 / 60/3Ph., 24 volt electrical panel.
- Run Load 21.1 Amps.
- Minimum Circuit Ampacity: 24; Maximum Circuit Ampacity: 43.
  - ETL/CSA Laboratory ApprovedETL # 63122 & CAQSA NO. 236.
- 40 gallon, 16 gage, 304 stainless steel closed evaporator tank with coil inside.
- 1 HP water pump: 25-30 GPM, 30-35 PSI.
- Low ambient start-up package (standard).
- R422D Refrigerant.
- Analog water temperature and pressure gauges.
- Air-cooled condenser.
- Cabinet: 18 and 20 GA Phos coat galvanized steel finished with polyester powder coat.
- Base frame: 1/8 inch angle and channel iron.
- Compressor: Copeland Hermetic (5 year warranty).
- Approximate crated weight: 725 LBS.
- Condenser dimensions: 30" wide X 35" long X 26" tall.
- Evaporator dimensions: 30" wide X 35" long X 47" tall.