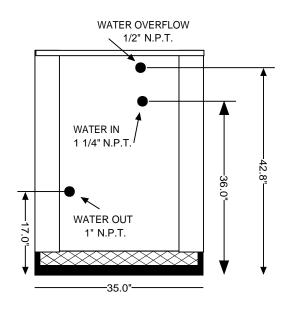

## **SPECIFICATIONS:**

- 36,000 BTU/HR heat removal 95F degree ambient, 45F degree water out.
- Electrical: 208-230 / 60/3Ph., 24 volt electrical panel.
- Run Load 21.1 Amps.
- Minimum Circuit Ampacity: 24; Maximum Circuit Ampacity: 43.
  - ETL/CSA Laboratory ApprovedETL # 63122 & CAQSA NO. 236.
- 40 gallon, 16 gage, 304 stainless steel closed evaporator tank with coil inside.
- 1 HP water pump: 25-30 GPM, 30-35 PSI.
- Low ambient start-up package (standard).
- R422D Refrigerant.
- Analog water temperature and pressure gauges.
- Air-cooled condenser.
- Cabinet: 18 and 20 GA Phos coat galvanized steel finished with polyester powder coat.
- Base frame: 1/8 inch angle and channel iron.
- Compressor: Copeland Hermetic (5 year warranty).
- Approximate crated weight: 725 LBS.
- Condenser dimensions: 30" wide X 35" long X 26" tall.
- Evaporator dimensions: 30" wide X 35" long X 47" tall.