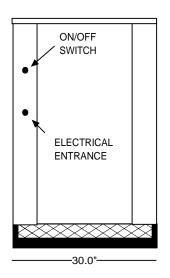

## **SPECIFICATIONS:**

- 36,000 BTU/HR heat removal 95F degree ambient, 45F degree water out.
- Electrical: 208-230 / 60/3Ph., 24 volt electrical panel.
- Run Load 21.1 Amps.
- Minimum Circuit Ampacity: 24; Maximum Circuit Ampacity: 43.
  - ETL/CSA Laboratory ApprovedETL # 63122 & CAQSA NO. 236.
- 40 gallon, 16 gage, 304 stainless steel closed evaporator tank with coil inside.
- 1 HP water pump: 25-30 GPM, 30-35 PSI.
- Low ambient start-up package (standard).
- R422D Refrigerant.
- Analog water temperature and pressure gauges.
- Air-cooled condenser.
- Cabinet: 18 and 20 GA Phos coat galvanized steel finished with polyester powder coat.
- Base frame: 1/8 inch angle and channel iron.
- Compressor: Copeland Hermetic (5 year warranty).
- Approximate crated weight: 725 LBS.
- Condenser dimensions: 30" wide X 35" long X 26" tall.
- Evaporator dimensions: 30" wide X 35" long X 47" tall.