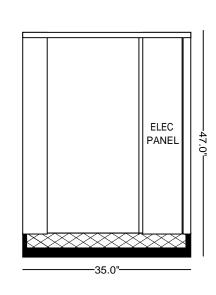

## **SPECIFICATIONS:**

- 36,000 BTU/HR heat removal 95F degree ambient, 45F degree water out.
- Electrical: 208-230 / 60/3Ph., 24 volt electrical panel.
- Run Load 21.1 Amps.
- Minimum Circuit Ampacity: 24; Maximum Circuit Ampacity: 43.
  - ETL/CSA Laboratory ApprovedETL # 63122 & CAQSA NO. 236.
- 40 gallon, 16 gage, 304 stainless steel closed evaporator tank with coil inside.
- 1 HP water pump: 25-30 GPM, 30-35 PSI.
- Low ambient start-up package (standard).
- R422D Refrigerant.
- Analog water temperature and pressure gauges.
- Air-cooled condenser.
- Cabinet: 18 and 20 GA Phos coat galvanized steel finished with polyester powder coat.
- Base frame: 1/8 inch angle and channel iron.
- Compressor: Copeland Hermetic (5 year warranty).
- Approximate crated weight: 725 LBS.
- Condenser dimensions: 30" wide X 35" long X 26" tall.
- Evaporator dimensions: 30" wide X 35" long X 47" tall.