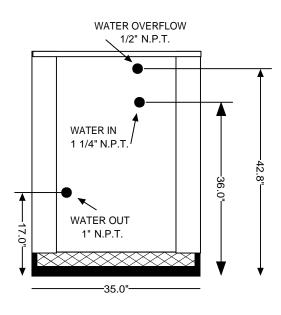

## **SPECIFICATIONS**:

- 36,000 BTU/HR heat removal 95F degree ambient, 45F degree water out.
- Electrical: 460 / 3Ph., 24 volt electrical panel.
- Run Load 8.7 Amps.
- Minimum Circuit Ampacity: 10; Maximum Circuit Ampacity: 18.
- ETLICSA Laboratory ApprovedETL # 63122 & CADSA NO. 236.
- 40 gallon, 16 gage, 304 stainless steel closed evaporator tank with coil inside.
- 1 HP water pump: 25-30 GPM, 30-35 PSI.
- Low ambient start-up package (standard).
- R422D Refrigerant.
- Analog water temperature and pressure gauges.
- Air-cooled condenser.
- Cabinet: 18 and 20 GA Phos coat galvanized steel finished with polyester powder coat.
- Base frame: 1/8 inch angle and channel iron.
- Compressor: Copeland Hermetic (5 year warranty).
- Approximate crated weight: 725 LBS.
- Condenser dimensions: 30" wide X 35" long X 26" tall.
- Evaporator dimensions: 30" wide X 35" long X 47" tall.