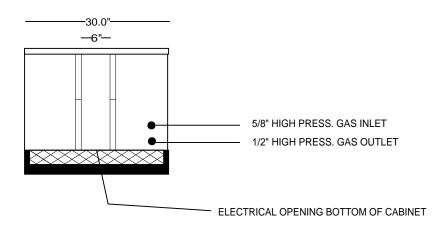

## **SPECIFICATIONS**:

- 36,000 BTU/HR heat removal 95F degree ambient, 45F degree water out.
- Electrical: 460 / 3Ph., 24 volt electrical panel.
- Run Load 8.7 Amps.
- Minimum Circuit Ampacity: 10; Maximum Circuit Ampacity: 18.
- ETLICSA Laboratory ApprovedETL # 63122 & CADSA NO. 236.
- 40 gallon, 16 gage, 304 stainless steel closed evaporator tank with coil inside.
- 1 HP water pump: 25-30 GPM, 30-35 PSI.
- Low ambient start-up package (standard).
- R422D Refrigerant.
- Analog water temperature and pressure gauges.
- Air-cooled condenser.
- Cabinet: 18 and 20 GA Phos coat galvanized steel finished with polyester powder coat.
- Base frame: 1/8 inch angle and channel iron.
- Compressor: Copeland Hermetic (5 year warranty).
- Approximate crated weight: 725 LBS.
- Condenser dimensions: 30" wide X 35" long X 26" tall.
- Evaporator dimensions: 30" wide X 35" long X 47" tall.