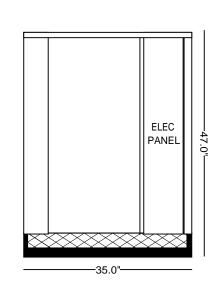

## **SPECIFICATIONS**:

- 36,000 BTU/HR heat removal 95F degree ambient, 45F degree water out.
- Electrical: 460 / 3Ph., 24 volt electrical panel.
- Run Load 8.7 Amps.
- Minimum Circuit Ampacity: 10; Maximum Circuit Ampacity: 18.
- ETLICSA Laboratory ApprovedETL # 63122 & CADSA NO. 236.
- 40 gallon, 16 gage, 304 stainless steel closed evaporator tank with coil inside.
- 1 HP water pump: 25-30 GPM, 30-35 PSI.
- Low ambient start-up package (standard).
- R422D Refrigerant.
- Analog water temperature and pressure gauges.
- Air-cooled condenser.
- Cabinet: 18 and 20 GA Phos coat galvanized steel finished with polyester powder coat.
- Base frame: 1/8 inch angle and channel iron.
- Compressor: Copeland Hermetic (5 year warranty).
- Approximate crated weight: 725 LBS.
- Condenser dimensions: 30" wide X 35" long X 26" tall.
- Evaporator dimensions: 30" wide X 35" long X 47" tall.