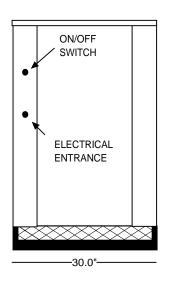

## **SPECIFICATIONS**:

- 36,000 BTU/HR heat removal 95F degree ambient, 45F degree water out.
- Electrical: 460 / 3Ph., 24 volt electrical panel.
- Run Load 8.7 Amps.
- Minimum Circuit Ampacity: 10; Maximum Circuit Ampacity: 18.
- ETLICSA Laboratory ApprovedETL # 63122 & CADSA NO. 236.
- 40 gallon, 16 gage, 304 stainless steel closed evaporator tank with coil inside.
- 1 HP water pump: 25-30 GPM, 30-35 PSI.
- Low ambient start-up package (standard).
- R422D Refrigerant.
- Analog water temperature and pressure gauges.
- Air-cooled condenser.
- Cabinet: 18 and 20 GA Phos coat galvanized steel finished with polyester powder coat.
- Base frame: 1/8 inch angle and channel iron.
- Compressor: Copeland Hermetic (5 year warranty).
- Approximate crated weight: 725 LBS.
- Condenser dimensions: 30" wide X 35" long X 26" tall.
- Evaporator dimensions: 30" wide X 35" long X 47" tall.