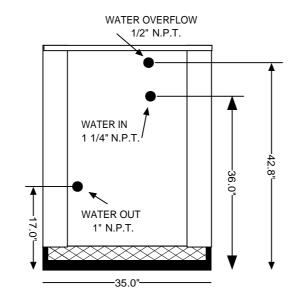

## SPECIFICATIONS:

- 48,000 BTU/HR heat removal 95F degree ambient, 45F degree water out.
- Electrical: 460 / 3Ph., 24 volt electrical panel.
- Run Load 12.2 Amps.
- Minimum Circuit Ampacity: 14; Maximum Circuit Ampacity: 25.
- ETL/CSA Laboratory ApprovedETL # 63122 & CAQSA NO. 236.
- 40 gallon, 16 gage, 304 stainless steel closed evaporator tank with coil inside.
- 1 HP water pump: 25-30 GPM, 30-35 PSI.
- Low ambient start-up package (standard).
- R422D Refrigerant.
- Analog water temperature and pressure gauges.
- Air-cooled condenser.
- Cabinet: 18 and 20 GA Phos coat galvanized steel finished with polyester powder coat.
- Base frame: 1/8 inch angle and channel iron.
- Compressor: Copeland Hermetic (5 year warranty).
- Approximate crated weight: 725 LBS.
- Condenser dimensions: 30" wide X 35" long X 32" tall.
- Evaporator dimensions: 30" wide X 35" long X 47" tall.