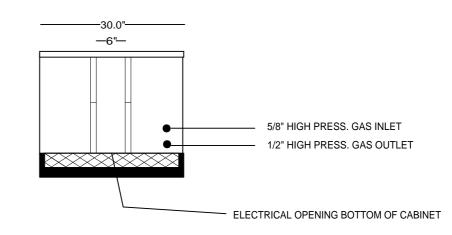

## SPECIFICATIONS:

- 48,000 BTU/HR heat removal 95F degree ambient, 45F degree water out.
- Electrical: 460 / 3Ph., 24 volt electrical panel.
- Run Load 12.2 Amps.
- Minimum Circuit Ampacity: 14; Maximum Circuit Ampacity: 25.
- ETL/CSA Laboratory ApprovedETL # 63122 & CAQSA NO. 236.
- 40 gallon, 16 gage, 304 stainless steel closed evaporator tank with coil inside.
- 1 HP water pump: 25-30 GPM, 30-35 PSI.
- Low ambient start-up package (standard).
- R422D Refrigerant.
- Analog water temperature and pressure gauges.
- Air-cooled condenser.
- Cabinet: 18 and 20 GA Phos coat galvanized steel finished with polyester powder coat.
- Base frame: 1/8 inch angle and channel iron.
- Compressor: Copeland Hermetic (5 year warranty).
- Approximate crated weight: 725 LBS.
- Condenser dimensions: 30" wide X 35" long X 32" tall.
- Evaporator dimensions: 30" wide X 35" long X 47" tall.