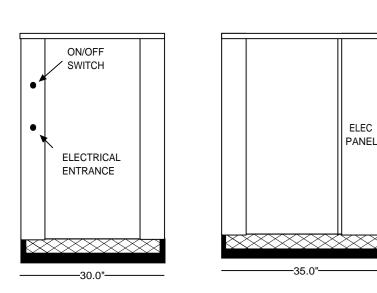

## SPECIFICATIONS:

- 48,000 BTU/HR heat removal 95F degree ambient, 45F degree water out.
- Electrical: 460 / 3Ph., 24 volt electrical panel.
- Run Load 12.2 Amps.
- Minimum Circuit Ampacity: 14; Maximum Circuit Ampacity: 25.
- ETL/CSA Laboratory ApprovedETL # 63122 & CAQSA NO. 236.
- 40 gallon, 16 gage, 304 stainless steel closed evaporator tank with coil inside.
- 1 HP water pump: 25-30 GPM, 30-35 PSI.
- Low ambient start-up package (standard).
- R422D Refrigerant.
- Analog water temperature and pressure gauges.
- Air-cooled condenser.
- Cabinet: 18 and 20 GA Phos coat galvanized steel finished with polyester powder coat.
- Base frame: 1/8 inch angle and channel iron.
- Compressor: Copeland Hermetic (5 year warranty).
- Approximate crated weight: 725 LBS.
- Condenser dimensions: 30" wide X 35" long X 32" tall.
- Evaporator dimensions: 30" wide X 35" long X 47" tall.