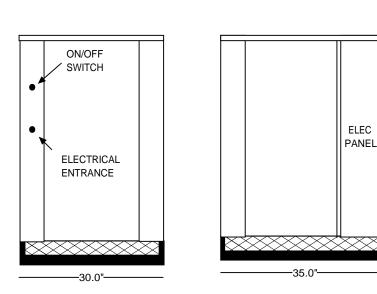

## RITE-TEMP MFG. MODEL: RTR-503 CONDENSER

## SPECIFICATIONS:

- 60,000 BTU/HR heat removal 95F degree ambient, 45F degree water out.
- Electrical: 208-230 / 60/3Ph., 24 volt electrical panel.
- Run Load 31.4 Amps.
- Minimum Circuit Ampacity: 37; Maximum Circuit Ampacity: 67.
- ETL/CSA Laboratory ApprovedETL # 63122 & CAOSA NO. 236.
- 40 gallon, 16 gage, 304 stainless steel closed evaporator tank with coil inside.
- 1 HP water pump: 25-30 GPM, 30-35 PSI.
- Low ambient start-up package (standard).
- R422D Refrigerant.
- Analog water temperature and pressure gauges.
- Air-cooled condenser.
- Cabinet: 18 and 20 GA Phos coat galvanized steel finished with polyester powder coat.
- Base frame: 1/8 inch angle and channel iron.
- Compressor: Copeland Hermetic (5 year warranty).
- Approximate crated weight: 800 LBS.
- Condenser dimensions: 30" wide X 35" long X 32" tall.
- Evaporator dimensions: 30" wide X 35" long X 47" tall.