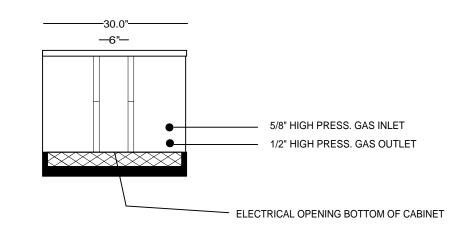

## RITE-TEMP MFG. MODEL: RTR-503 CONDENSER

## SPECIFICATIONS:

- 60,000 BTU/HR heat removal 95F degree ambient, 45F degree water out.
- Electrical: 208-230 / 60/3Ph., 24 volt electrical panel.
- Run Load 31.4 Amps.
- Minimum Circuit Ampacity: 37; Maximum Circuit Ampacity: 67.
- ETL/CSA Laboratory ApprovedETL # 63122 & CAOSA NO. 236.
- 40 gallon, 16 gage, 304 stainless steel closed evaporator tank with coil inside.
- 1 HP water pump: 25-30 GPM, 30-35 PSI.
- Low ambient start-up package (standard).
- R422D Refrigerant.
- Analog water temperature and pressure gauges.
- Air-cooled condenser.
- Cabinet: 18 and 20 GA Phos coat galvanized steel finished with polyester powder coat.
- Base frame: 1/8 inch angle and channel iron.
- Compressor: Copeland Hermetic (5 year warranty).
- Approximate crated weight: 800 LBS.
- Condenser dimensions: 30" wide X 35" long X 32" tall.
- Evaporator dimensions: 30" wide X 35" long X 47" tall.