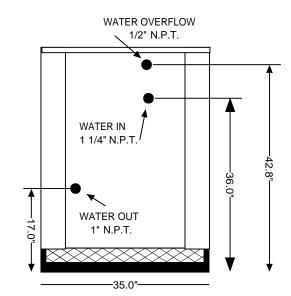

## RITE-TEMP MFG. MODEL: RTR-503 Evaporator

## SPECIFICATIONS:

- 60,000 BTU/HR heat removal 95F degree ambient, 45F degree water out.
- Electrical: 208-230 / 60/3Ph., 24 volt electrical panel.
- Run Load 31.4 Amps.
- Minimum Circuit Ampacity: 37; Maximum Circuit Ampacity: 67.
- ETL/CSA Laboratory ApprovedETL # 63122 & CAOSA NO. 236.
- 40 gallon, 16 gage, 304 stainless steel closed evaporator tank with coil inside.
- 1 HP water pump: 25-30 GPM, 30-35 PSI.
- Low ambient start-up package (standard).
- R422D Refrigerant.
- Analog water temperature and pressure gauges.
- Air-cooled condenser.
- Cabinet: 18 and 20 GA Phos coat galvanized steel finished with polyester powder coat.
- Base frame: 1/8 inch angle and channel iron.
- Compressor: Copeland Hermetic (5 year warranty).
- Approximate crated weight: 800 LBS.
- Condenser dimensions: 30" wide X 35" long X 32" tall.
- Evaporator dimensions: 30" wide X 35" long X 47" tall.