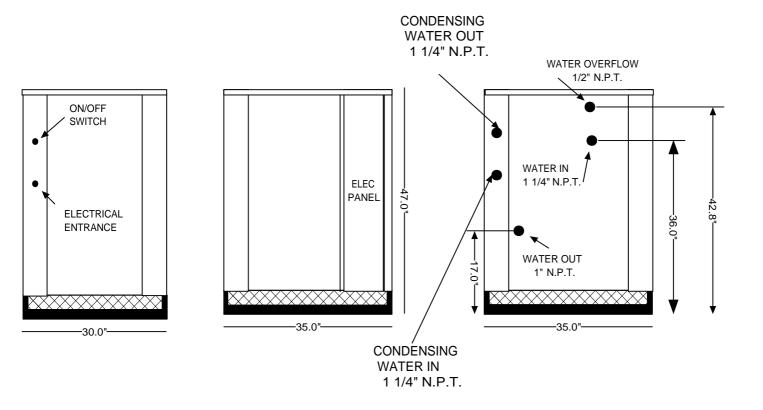

## **MODEL: RTR-504 Evaporator**

## **SPECIFICATIONS:**

- 60,000 BTU/HR heat removal 95F degree ambient, 45F degree water out.
  - Electrical: 460 / 3Ph., 24 volt electrical panel.
- Run Load 12.7 Amps.
- Minimum Circuit Ampacity: 15; Maximum Circuit Ampacity: 27.
  - ETL CSA Laboratory Approved # 63122 & CANSA NO. 236.
- 40 gallon, 16 gage, 304 stainless steel closed evaporator tank with coil inside.
  - 1 HP water pump: 25-30 GPM, 30-35 PSI.
  - Low ambient start-up package (standard).
- R422D Refrigerant.
- Analog water temperature and pressure gauges.
- Air-cooled condenser.
- Cabinet: 18 and 20 GA Phos coat galvanized steel finished with polyester powder coat.
- Base frame: 1/8 inch angle and channel iron.
- Compressor: Copeland Hermetic (5 year warranty).
- Approximate crated weight: 800 LBS.
- Condenser dimensions: 30" wide X 35" long X 32" tall.
- Evaporator dimensions: 30" wide X 35" long X 47" tall.