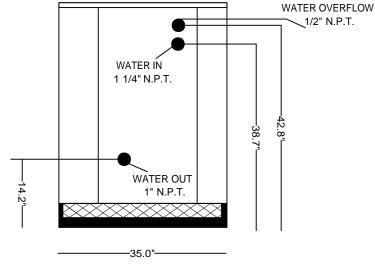

## **MODEL: RTR-603 EVAPORATOR**

**SPECIFICATIONS:** 

- 72,000 BTU/HR heat removal 95F degree ambient, 45F degree water out.
- Electrical: 208-230 / 60/3Ph., 24 volt electrical panel.
- Run Load 30.7 Amps.
- Minimum Circuit Ampacity: 36; Maximum Circuit Ampacity: 65.
- ETL/CSA Laboratory Approved: ETL # 63122 & CANCSA NO. 236.
- 40 gallon, 16 gage, 304 stainless steel closed evaporator tank with coil inside.
- 1 HP water pump: 25-30 GPM, 30-35 PSI.
- Low ambient start-up package (standard).
- R422D Refrigerant.
- Analog water temperature and pressure gauges.
- Air-cooled condenser.
- Cabinet: 18 and 20 GA Phos coat galvanized steel finished with polyester powder coat.
- Base frame: 1/8 inch angle and channel iron.
- Compressor: Copeland Scroll (5 year warranty).
- Approximate crated weight: 875 LBS.
- Condenser dimensions: 39" wide X 35" deep X 34" tall.
- Evaporator dimensions: 39" wide X 35" deep X 47" tall.