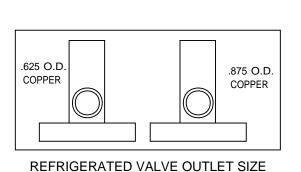

## **MODEL: RTR-603 EVAPORATOR**

**SPECIFICATIONS:** 

- 72,000 BTU/HR heat removal 95F degree ambient, 45F degree water out.
- Electrical: 208-230 / 60/3Ph., 24 volt electrical panel.
- Run Load 30.7 Amps.
- Minimum Circuit Ampacity: 36; Maximum Circuit Ampacity: 65.
- ETL/CSA Laboratory Approved: ETL # 63122 & CANCSA NO. 236.
- 40 gallon, 16 gage, 304 stainless steel closed evaporator tank with coil inside.
- 1 HP water pump: 25-30 GPM, 30-35 PSI.
- Low ambient start-up package (standard).
- R422D Refrigerant.
- Analog water temperature and pressure gauges.
- Air-cooled condenser.
- Cabinet: 18 and 20 GA Phos coat galvanized steel finished with polyester powder coat.
- Base frame: 1/8 inch angle and channel iron.
- Compressor: Copeland Scroll (5 year warranty).
- Approximate crated weight: 875 LBS.
- Condenser dimensions: 39" wide X 35" deep X 34" tall.
- Evaporator dimensions: 39" wide X 35" deep X 47" tall.