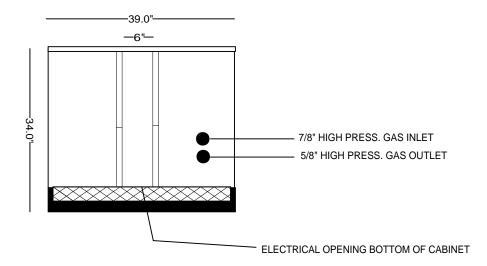

## **MODEL: RTR-603 EVAPORATOR**

**SPECIFICATIONS:** 

- 72,000 BTU/HR heat removal 95F degree ambient, 45F degree water out.
- Electrical: 208-230 / 60/3Ph., 24 volt electrical panel.
- Run Load 30.7 Amps.
- Minimum Circuit Ampacity: 36; Maximum Circuit Ampacity: 65.
- ETL/CSA Laboratory Approved: ETL # 63122 & CANCSA NO. 236.
- 40 gallon, 16 gage, 304 stainless steel closed evaporator tank with coil inside.
- 1 HP water pump: 25-30 GPM, 30-35 PSI.
- Low ambient start-up package (standard).
- R422D Refrigerant.
- Analog water temperature and pressure gauges.
- Air-cooled condenser.
- Cabinet: 18 and 20 GA Phos coat galvanized steel finished with polyester powder coat.
- Base frame: 1/8 inch angle and channel iron.
- Compressor: Copeland Scroll (5 year warranty).
- Approximate crated weight: 875 LBS.
- Condenser dimensions: 39" wide X 35" deep X 34" tall.
- Evaporator dimensions: 39" wide X 35" deep X 47" tall.