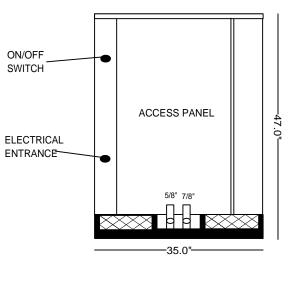

## **MODEL: RTR-603 EVAPORATOR**

**SPECIFICATIONS:** 

- 72,000 BTU/HR heat removal 95F degree ambient, 45F degree water out.
- Electrical: 208-230 / 60/3Ph., 24 volt electrical panel.
- Run Load 30.7 Amps.
- Minimum Circuit Ampacity: 36; Maximum Circuit Ampacity: 65.
- ETL/CSA Laboratory Approved: ETL # 63122 & CANCSA NO. 236.
- 40 gallon, 16 gage, 304 stainless steel closed evaporator tank with coil inside.
- 1 HP water pump: 25-30 GPM, 30-35 PSI.
- Low ambient start-up package (standard).
- R422D Refrigerant.
- Analog water temperature and pressure gauges.
- Air-cooled condenser.
- Cabinet: 18 and 20 GA Phos coat galvanized steel finished with polyester powder coat.
- Base frame: 1/8 inch angle and channel iron.
- Compressor: Copeland Scroll (5 year warranty).
- Approximate crated weight: 875 LBS.
- Condenser dimensions: 39" wide X 35" deep X 34" tall.
- Evaporator dimensions: 39" wide X 35" deep X 47" tall.