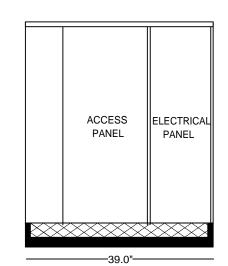

## **MODEL: RTR-603 EVAPORATOR**

**SPECIFICATIONS:** 

- 72,000 BTU/HR heat removal 95F degree ambient, 45F degree water out.
- Electrical: 208-230 / 60/3Ph., 24 volt electrical panel.
- Run Load 30.7 Amps.
- Minimum Circuit Ampacity: 36; Maximum Circuit Ampacity: 65.
- ETL/CSA Laboratory Approved: ETL # 63122 & CANCSA NO. 236.
- 40 gallon, 16 gage, 304 stainless steel closed evaporator tank with coil inside.
- 1 HP water pump: 25-30 GPM, 30-35 PSI.
- Low ambient start-up package (standard).
- R422D Refrigerant.
- Analog water temperature and pressure gauges.
- Air-cooled condenser.
- Cabinet: 18 and 20 GA Phos coat galvanized steel finished with polyester powder coat.
- Base frame: 1/8 inch angle and channel iron.
- Compressor: Copeland Scroll (5 year warranty).
- Approximate crated weight: 875 LBS.
- Condenser dimensions: 39" wide X 35" deep X 34" tall.
- Evaporator dimensions: 39" wide X 35" deep X 47" tall.