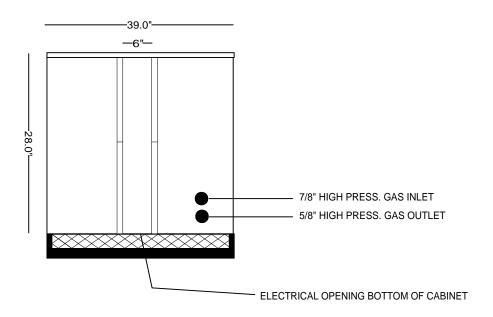

#### **SPECIFICATIONS:**

- 72,000 BTU/HR heat removal 95F degree ambient, 45F degree water out.
- Electrical: 460 / 3Ph., 24 volt electrical panel.
- Run Load 13.1 Amps.
- Minimum Circuit Ampacity: 16; Maximum Circuit Ampacity: 29.
- ETL/CSA Laboratory Approved: ETL # 63122 & CAN/CSA NO. 236.
- 40 gallon, 16 gage, 304 stainless steel closed evaporator tank with coil inside.
- 1 HP water pump: 25-30 GPM, 30-35 PSI.
- Low ambient start-up package (standard).
- R422D Refrigerant.
- Analog water temperature and pressure gauges.
- Air-cooled condenser.
- Cabinet: 18 and 20 GA Phos coat galvanized steel finished with polyester powder coat.
- Base frame: 1/8 inch angle and channel iron.
- Compressor: Copeland Scroll (5 year warranty).
- Approximate crated weight: 875 LBS.
- Condenser dimensions: 39" wide X 35" deep X 34" tall.
- Evaporator dimensions: 39" wide X 35" deep X 47" tall.