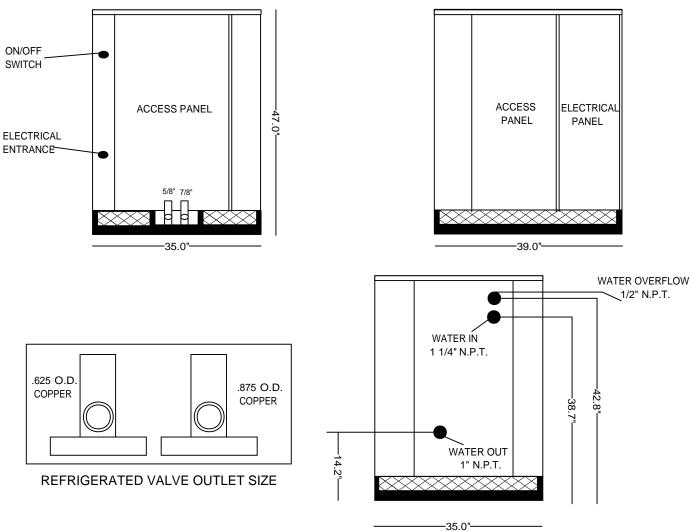

#### **SPECIFICATIONS:**

- 72,000 BTU/HR heat removal 95F degree ambient, 45F degree water out.
- Electrical: 460 / 3Ph., 24 volt electrical panel.
- Run Load 13.1 Amps.
- Minimum Circuit Ampacity: 16; Maximum Circuit Ampacity: 29.
- ETL/CSA Laboratory Approved: ETL # 63122 & CAN/CSA NO. 236.
- 40 gallon, 16 gage, 304 stainless steel closed evaporator tank with coil inside.
- 1 HP water pump: 25-30 GPM, 30-35 PSI.
- Low ambient start-up package (standard).
- R422D Refrigerant.
- Analog water temperature and pressure gauges.
- Air-cooled condenser.
- Cabinet: 18 and 20 GA Phos coat galvanized steel finished with polyester powder coat.
- Base frame: 1/8 inch angle and channel iron.
- Compressor: Copeland Scroll (5 year warranty).
- Approximate crated weight: 875 LBS.
- Condenser dimensions: 39" wide X 35" deep X 34" tall.
- Evaporator dimensions: 39" wide X 35" deep X 47" tall.