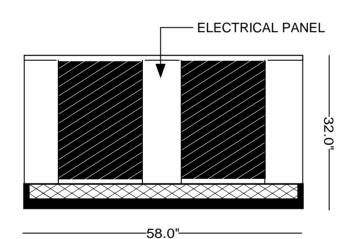

## **SPECIFICATIONS**:

- 96,000 BTU/HR heat removal 95F degree ambient, 45F degree water out.
- Electrical: 460 / 60/ 3Ph., 24 volt electrical panel.
- Run Load 22.6 Amps.
- Minimum Circuit Ampacity: 25; Maximum Circuit Ampacity: 45.
- ETL CSA Laboratory Approved # 63122 & CANSA NO. 236.
- 40 gallon, 16 gage, 304 stainless steel closed evaporator tank with coil inside.
- 1 HP water pump: 25-30 GPM, 30-35 PSI.
- Low ambient start-up package (standard).
- R422D Refrigerant.
- Analog water temperature and pressure gauges.
- Air-cooled condenser.
- Cabinet: 18 and 20 GA Phos coat galvanized steel finished with polyester powder coat.
- Base frame: 1/8 inch angle and channel iron.
- Dual compressor design: (2) 4 ton Copeland Hermetic (5 year warranty).
- Independent dual compressor operation for staged loads.
- Approximate crated weight: 1200 LBS.
- Condenser dimensions: 30" wide X 58" deep X 32" tall.
- Evaporator dimensions: 30" wide X 40" deep X 47" tall.

## RITE-TEMP MFG. MODEL: RTR-804 CONDENSER

NOT TO SCALE