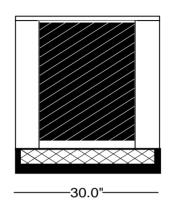

## **SPECIFICATIONS**:

- 96,000 BTU/HR heat removal 95F degree ambient, 45F degree water out.
- Electrical: 460 / 60/ 3Ph., 24 volt electrical panel.
- Run Load 22.6 Amps.
- Minimum Circuit Ampacity: 25; Maximum Circuit Ampacity: 45.
- ETL CSA Laboratory Approved # 63122 & CANSA NO. 236.
- 40 gallon, 16 gage, 304 stainless steel closed evaporator tank with coil inside.
- 1 HP water pump: 25-30 GPM, 30-35 PSI.
- Low ambient start-up package (standard).
- R422D Refrigerant.
- Analog water temperature and pressure gauges.
- Air-cooled condenser.
- Cabinet: 18 and 20 GA Phos coat galvanized steel finished with polyester powder coat.
- Base frame: 1/8 inch angle and channel iron.
- Dual compressor design: (2) 4 ton Copeland Hermetic (5 year warranty).
- Independent dual compressor operation for staged loads.
- Approximate crated weight: 1200 LBS.
- Condenser dimensions: 30" wide X 58" deep X 32" tall.
- Evaporator dimensions: 30" wide X 40" deep X 47" tall.

## RITE-TEMP MFG. MODEL: RTR-804 CONDENSER

NOT TO SCALE