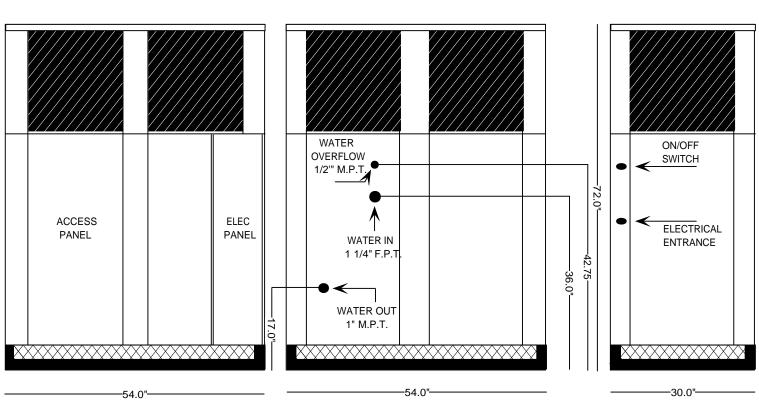

## RITE-TEMP MFG.

MODEL: RTS-1003 SPEC

## **SPECIFICATIONS:**

- 120,000 BTU/HR heat removal 95F degree ambient, 45F degree water out.
- Electrical: 208-230 / 60HZ / 3 PH 24 volt electrical panel.
- Run Load: 55.4 Amps.
- Minimum CircuitAmpacity: 61; Maximum CircuitAmpacity: 110.
- ETL/CSA Laboratory Approved: ETL # 63122 & CANCSA NO. 236
- 40 gallon, 16 gage, 304 stainless steel closed evaporator tank with coil inside.
- ●1 HP water pump: 25 30 GPM, 30 35 PSI.
- Low ambient start-up package (standard).
- R422D Refrigerant.
- Analog water temperature and pressure gauges.
- Air-cooled condenser.
- Cabinet: 18 and 20 gage Phos coat galvanized steel finished with polyester powder coat.
- Base frame: 1/8 inch angle & channel iron.
- Dual compressor design: (2) 5 ton Copeland Hermetic (5 year warranty).
- Independent dual compressor operation for staged loads.
- Approximate crated weight: 1000 LBS.
- Physical dimensions: 30" wide, 54" long, and 72" tall.