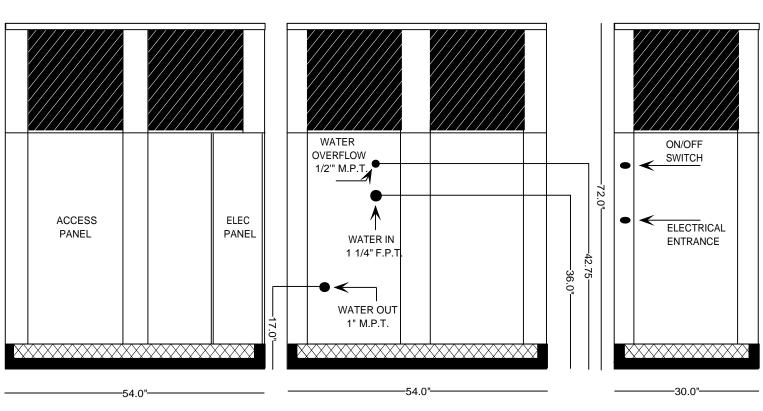

## RITE-TEMP MFG.

MODEL: RTS-1004 SPEC

## **SPECIFICATIONS**:

- 120,000 BTU/HR heat removal 95F degree ambient, 45F degree water out.
- Electrical: 460 / 60HZ / 3 PH 24 volt electrical panel.
- Run Load: 23.6 Amps.
- Minimum CircuitAmpacity: 26; Maximum CircuitAmpacity: 47.
- ETL/CSA Laboratory Approved: ETL # 63122 & CANCSA NO. 236
- 40 gallon, 16 gage, 304 stainless steel closed evaporator tank with coil inside.
- ●1 HP water pump: 25 30 GPM, 30 35 PSI.
- Low ambient start-up package (standard).
- R422D Refrigerant.
- Analog water temperature and pressure gauges.
- Air-cooled condenser.
- Cabinet: 18 and 20 gage Phos coat galvanized steel finished with polyester powder coat.
- Base frame: 1/8 inch angle & channel iron.
- Dual compressor design: (2) 5 ton Copeland Hermetic (5 year warranty).
- Independent dual compressor operation for staged loads.
- Approximate crated weight: 1000 LBS.
- Physical dimensions: 30" wide, 54" long, and 72" tall.