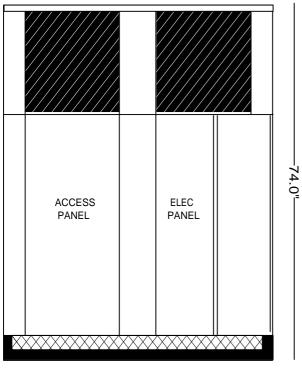

## **SPECIFICATIONS:**

- 144,000 BTU/HR heat removal 95F degree ambient, 45F degree water out.
- Electrical: 460 / 60HZ / 3 PH 24 volt electrical panel.
- Run Load: 24.4 Amps.
- Minimum Circuit Ampacity: 27; Maximum Circuit Ampacity: 49.
- ETL/CSA Laboratory Approved: ETL # 63122 & CAN/CSA NO. 236
- 40 gallon, 16 gage, 304 stainless steel closed evaporator tank with coil inside.
- 1 HP water pump: 25 30 GPM, 30 35 PSI.
- Low ambient start-up package (standard).
- R422D Refrigerant.
- Analog water temperature and pressure gauges.
- Air-cooled condenser.
- Cabinet: 18 and 20 gage Phos coat galvanized steel finished with polyester powder coat.
- Base frame: 1/8 inch angle & channel iron.
- Dual compressor design: (2) 6 ton Copeland Scroll (5 year warranty).
- Independent dual compressor operation for staged loads.
- Approximate crated weight: 1200 LBS.
- Physical dimensions: 39" wide, 56" long, and 74" tall.