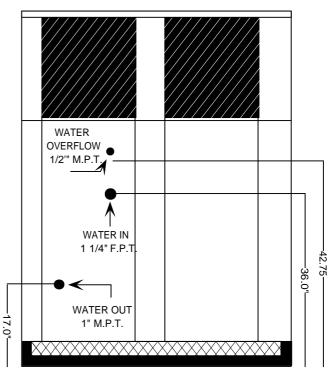

## **SPECIFICATIONS:**

- 144,000 BTU/HR heat removal 95F degree ambient, 45F degree water out.
- Electrical: 460 / 60HZ / 3 PH 24 volt electrical panel.
- Run Load: 24.4 Amps.
- Minimum Circuit Ampacity: 27; Maximum Circuit Ampacity: 49.
- ETL/CSA Laboratory Approved: ETL # 63122 & CAN/CSA NO. 236
- 40 gallon, 16 gage, 304 stainless steel closed evaporator tank with coil inside.
- 1 HP water pump: 25 30 GPM, 30 35 PSI.
- Low ambient start-up package (standard).
- R422D Refrigerant.
- Analog water temperature and pressure gauges.
- Air-cooled condenser.
- Cabinet: 18 and 20 gage Phos coat galvanized steel finished with polyester powder coat.
- Base frame: 1/8 inch angle & channel iron.
- Dual compressor design: (2) 6 ton Copeland Scroll (5 year warranty).
- Independent dual compressor operation for staged loads.
- Approximate crated weight: 1200 LBS.
- Physical dimensions: 39" wide, 56" long, and 74" tall.