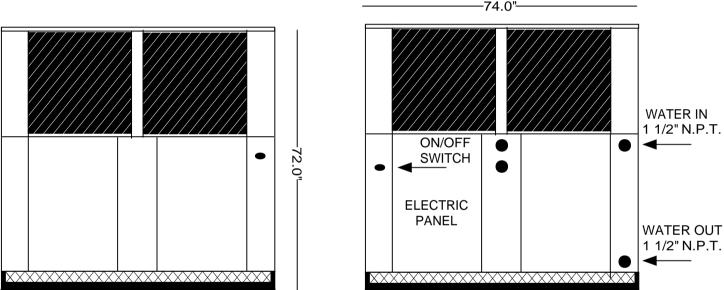

## **SPECIFICATIONS:**

- 240,000 BTU/HR heat removal 95F degree ambient, 45F degree water out.
- Electrical: 460 / 60HZ / 3 PH 24 volt electrical panel.
- Run Load: 45.95 Amps.
- Minimum Circuit Ampacity: 48; Maximum Circuit Ampacity: 86.
- ETL/CSA Laboratory Approved: ETL # 63122 & CANCSA NO. 236
- (2) 40 gallon, 16 gage, 304 stainless steel closed evaporator tank with coil inside.
- 1.5 HP water pump: 30 40 GPM, 35 45 PSI.
- Low ambient start-up package (standard).
- R422D Refrigerant.
- Analog water temperature and pressure gauges.
- Air-cooled condenser.
- Cabinet: 18 and 20 gage Phos coat galvanized steel finished with polyester powder coat.
- Base frame: 1/8 inch angle & channel iron.
- Multi-compressor design: (4) 5 ton Copeland Hermetic (5 year warranty).
- Independent multi-compressor operation for staged loads.
- Approximate crated weight: 2400 LBS.
- Physical dimensions: 74" wide, 74" long, and 72" tall.