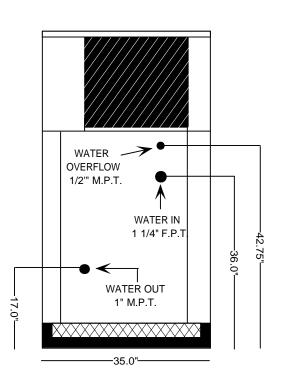

## **SPECIFICATIONS**:

- 24,000 BTU/HR heat removal 95F degree ambient, 45F degree water out.
- Electrical: 208-230 / 60HZ / 1 PH 24 volt electrical panel.
- Run Load: 23.5 Amps.
- Minimum CircuitAmpacity: 27; Maximum CircuitAmpacity: 49.
- ETL/CSA Laboratory Approved: ETL # 63122 & CANCSA NO. 236
- 40 gallon, 16 gage, 304 stainless steel closed evaporator tank with coil inside.
- 1 HP water pump: 25 30 GPM, 30 35 PSI.
- Low ambient start-up package (standard).
- R422D Refrigerant.
- Analog water temperature and pressure gauges.
- Air-cooled condenser.
- Cabinet: 18 and 20 gage Phos coat galvanized steel finished with polyester powder coat.
- Base frame: 1/8 inch angle & channel iron.
- Compressor: Copeland Hermetic (5 year warranty).
- Approximate crated weight: 650 LBS.
- Physical dimensions: 30" wide, 35" long, and 66" tall.