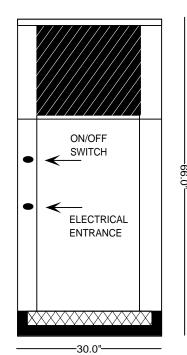

## **SPECIFICATIONS**:

- 24,000 BTU/HR heat removal 95F degree ambient, 45F degree water out.
- Electrical: 208-230 / 60HZ / 1 PH 24 volt electrical panel.
- Run Load: 23.5 Amps.
- Minimum CircuitAmpacity: 27; Maximum CircuitAmpacity: 49.
- ETL/CSA Laboratory Approved: ETL # 63122 & CANCSA NO. 236
- 40 gallon, 16 gage, 304 stainless steel closed evaporator tank with coil inside.
- 1 HP water pump: 25 30 GPM, 30 35 PSI.
- Low ambient start-up package (standard).
- R422D Refrigerant.
- Analog water temperature and pressure gauges.
- Air-cooled condenser.
- Cabinet: 18 and 20 gage Phos coat galvanized steel finished with polyester powder coat.
- Base frame: 1/8 inch angle & channel iron.
- Compressor: Copeland Hermetic (5 year warranty).
- Approximate crated weight: 650 LBS.
- Physical dimensions: 30" wide, 35" long, and 66" tall.