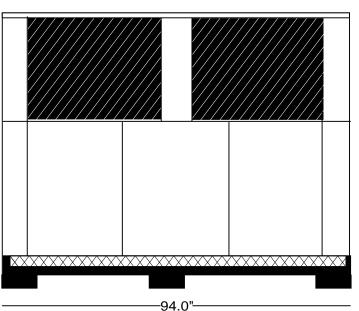

## **SPECIFICATIONS:**

- 288,000 BTU/HR heat removal 95F degree ambient, 45F degree water out.
- Electrical: 208-230 / 60HZ / 3 PH 24 volt electrical panel.
- Run Load: 97.9 Amps.
- Minimum Circuit Ampacity: 103; Maximum Circuit Ampacity: 185.
- ETL/CSA Laboratory Approved: ETL # 63122 & CANCSA NO. 236
- (2) 40 gallon, 16 gage, 304 stainless steel closed evaporator tank with coil inside.
- 1.5 HP water pump: 30 40 GPM, 35 45 PSI.
- Low ambient start-up package (standard).
- R422D Refrigerant.
- Analog water temperature and pressure gauges.
- Air-cooled condenser.
- Cabinet: 18 and 20 gage Phos coat galvanized steel finished with polyester powder coat.
- Base frame: 1/8 inch angle & channel iron.
- Multi-compressor design: (4) 6 ton Copeland Scroll (5 year warranty).
- Independent dual compressor operation for staged loads.
- Approximate crated weight: 2600 LBS.
- Physical dimensions: 74" wide, 94" long, and 74" tall.