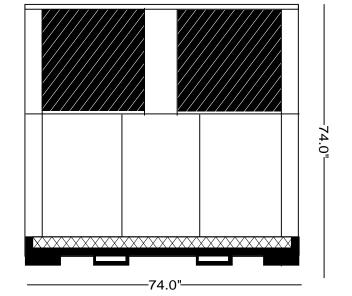

## **SPECIFICATIONS:**

- 288,000 BTU/HR heat removal 95F degree ambient, 45F degree water out.
- Electrical: 208-230 / 60HZ / 3 PH 24 volt electrical panel.
- Run Load: 97.9 Amps.
- Minimum Circuit Ampacity: 103; Maximum Circuit Ampacity: 185.
- ETL/CSA Laboratory Approved: ETL # 63122 & CANCSA NO. 236
- (2) 40 gallon, 16 gage, 304 stainless steel closed evaporator tank with coil inside.
- 1.5 HP water pump: 30 40 GPM, 35 45 PSI.
- Low ambient start-up package (standard).
- R422D Refrigerant.
- Analog water temperature and pressure gauges.
- Air-cooled condenser.
- Cabinet: 18 and 20 gage Phos coat galvanized steel finished with polyester powder coat.
- Base frame: 1/8 inch angle & channel iron.
- Multi-compressor design: (4) 6 ton Copeland Scroll (5 year warranty).
- Independent dual compressor operation for staged loads.
- Approximate crated weight: 2600 LBS.
- Physical dimensions: 74" wide, 94" long, and 74" tall.