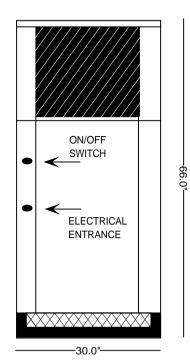

## **SPECIFICATIONS:**

- 36,000 BTU/HR heat removal 95F degree ambient, 45F degree water out.
- Electrical: 208-230 / 60HZ / 3PH 24 volt electrical panel.
- Run Load: 21.1Amps.
- Minimum CircuitAmpacity: 24; Maximum CircuitAmpacity: 43.
- ETL/CSA Laboratory Approved: ETL # 63122 & CANCSA NO. 236
- 40 gallon, 16 gage, 304 stainless steel closed evaporator tank with coil inside.
- ●1 HP water pump: 25 30 GPM, 30 35 PSI.
- Low ambient start-up package (standard).
- R422D Refrigerant.
- Analog water temperature and pressure gauges.
- Air-cooled condenser.
- Cabinet: 18 and 20 gage Phos coat galvanized steel finished with polyester powder coat.
- ◆ Base frame: 1/8 inch angle & channel iron.
- Compressor: Copeland Hermetic (5 year warranty).
- Approximate crated weight: 650 LBS.
- Physical dimensions: 30" wide, 35" long, and 66" tall.