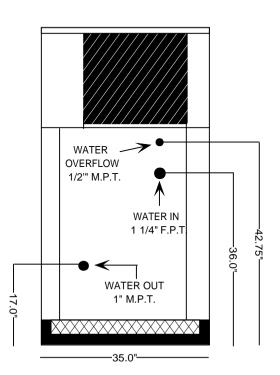

## **SPECIFICATIONS:**

- 36,000 BTU/HR heat removal 95F degree ambient, 45F degree water out.
- Electrical: 208-230 / 60HZ / 3PH 24 volt electrical panel.
- Run Load: 21.1Amps.
- Minimum CircuitAmpacity: 24; Maximum CircuitAmpacity: 43.
- ETL/CSA Laboratory Approved: ETL # 63122 & CANCSA NO. 236
- 40 gallon, 16 gage, 304 stainless steel closed evaporator tank with coil inside.
- ●1 HP water pump: 25 30 GPM, 30 35 PSI.
- Low ambient start-up package (standard).
- R422D Refrigerant.
- Analog water temperature and pressure gauges.
- Air-cooled condenser.
- Cabinet: 18 and 20 gage Phos coat galvanized steel finished with polyester powder coat.
- ◆ Base frame: 1/8 inch angle & channel iron.
- Compressor: Copeland Hermetic (5 year warranty).
- Approximate crated weight: 650 LBS.
- Physical dimensions: 30" wide, 35" long, and 66" tall.