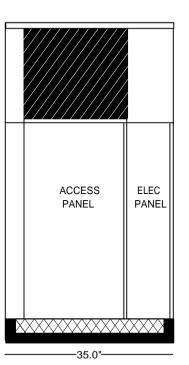

## **SPECIFICATIONS:**

- 36,000 BTU/HR heat removal 95F degree ambient, 45F degree water out.
- Electrical: 208-230 / 60HZ / 3PH 24 volt electrical panel.
- Run Load: 21.1Amps.
- Minimum CircuitAmpacity: 24; Maximum CircuitAmpacity: 43.
- ETL/CSA Laboratory Approved: ETL # 63122 & CANCSA NO. 236
- 40 gallon, 16 gage, 304 stainless steel closed evaporator tank with coil inside.
- ●1 HP water pump: 25 30 GPM, 30 35 PSI.
- Low ambient start-up package (standard).
- R422D Refrigerant.
- Analog water temperature and pressure gauges.
- Air-cooled condenser.
- Cabinet: 18 and 20 gage Phos coat galvanized steel finished with polyester powder coat.
- ◆ Base frame: 1/8 inch angle & channel iron.
- Compressor: Copeland Hermetic (5 year warranty).
- Approximate crated weight: 650 LBS.
- Physical dimensions: 30" wide, 35" long, and 66" tall.