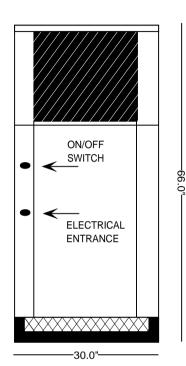

## **SPECIFICATIONS:**

- 36,000 BTU/HR heat removal 95F degree ambient, 45F degree water out.
- Electrical: 460 / 60HZ / 3PH 24 volt electrical panel.
- Run Load: 8.7 Amps.
- Minimum CircuitAmpacity: 10; Maximum CircuitAmpacity: 18.
- ETL/CSA Laboratory Approved: ETL # 63122 & CANCSA NO. 236
- 40 gallon, 16 gage, 304 stainless steel closed evaporator tank with coil inside.
- ●1 HP water pump: 25 30 GPM, 30 35 PSI.
- Low ambient start-up package (standard).
- R422D Refrigerant.
- Analog water temperature and pressure gauges.
- Air-cooled condenser.
- Cabinet: 18 and 20 gage Phos coat galvanized steel finished with polyester powder coat.
- Base frame: 1/8 inch angle & channel iron.
- Compressor: Copeland Hermetic (5 year warranty).
- Approximate crated weight: 650 LBS.
- Physical dimensions: 30" wide, 35" long, and 66" tall.