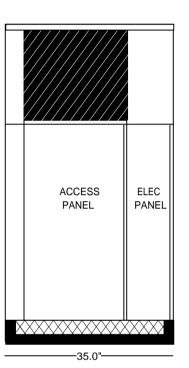

## **SPECIFICATIONS:**

- 36,000 BTU/HR heat removal 95F degree ambient, 45F degree water out.
- Electrical: 460 / 60HZ / 3PH 24 volt electrical panel.
- Run Load: 8.7 Amps.
- Minimum CircuitAmpacity: 10; Maximum CircuitAmpacity: 18.
- ETL/CSA Laboratory Approved: ETL # 63122 & CANCSA NO. 236
- 40 gallon, 16 gage, 304 stainless steel closed evaporator tank with coil inside.
- ●1 HP water pump: 25 30 GPM, 30 35 PSI.
- Low ambient start-up package (standard).
- R422D Refrigerant.
- Analog water temperature and pressure gauges.
- Air-cooled condenser.
- Cabinet: 18 and 20 gage Phos coat galvanized steel finished with polyester powder coat.
- Base frame: 1/8 inch angle & channel iron.
- Compressor: Copeland Hermetic (5 year warranty).
- Approximate crated weight: 650 LBS.
- Physical dimensions: 30" wide, 35" long, and 66" tall.