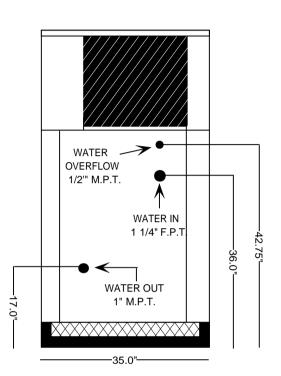

## **SPECIFICATIONS:**

- 36,000 BTU/HR heat removal 95F degree ambient, 45F degree water out.
- Electrical: 460 / 60HZ / 3PH 24 volt electrical panel.
- Run Load: 8.7 Amps.
- Minimum CircuitAmpacity: 10; Maximum CircuitAmpacity: 18.
- ETL/CSA Laboratory Approved: ETL # 63122 & CANCSA NO. 236
- 40 gallon, 16 gage, 304 stainless steel closed evaporator tank with coil inside.
- ●1 HP water pump: 25 30 GPM, 30 35 PSI.
- Low ambient start-up package (standard).
- R422D Refrigerant.
- Analog water temperature and pressure gauges.
- Air-cooled condenser.
- Cabinet: 18 and 20 gage Phos coat galvanized steel finished with polyester powder coat.
- Base frame: 1/8 inch angle & channel iron.
- Compressor: Copeland Hermetic (5 year warranty).
- Approximate crated weight: 650 LBS.
- Physical dimensions: 30" wide, 35" long, and 66" tall.