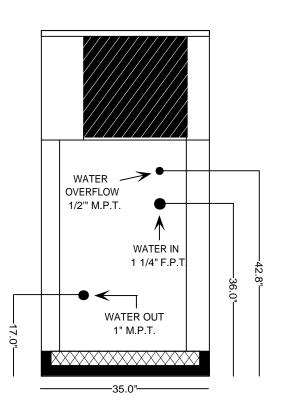

## SPECIFICATIONS:

- 48,000 BTU/HR heat removal 95F degree ambient, 45F degree water out.
- Electrical: 208-230 / 60HZ / 3PH 24 volt electrical panel.
- Run Load: 28 Amps.
- Minimum CircuitAmpacity: 33; Maximum CircuitAmpacity: 59.
- ETL/CSA Laboratory Approved: ETL # 63122 & CANCSA NO. 236
- 40 gallon, 16 gage, 304 stainless steel closed evaporator tank with coil inside.
- ●1 HP water pump: 25 30 GPM, 30 35 PSI.
- Low ambient start-up package (standard).
- R422D Refrigerant.
- Analog water temperature and pressure gauges.
- Air-cooled condenser.
- Cabinet: 18 and 20 gage Phos coat galvanized steel finished with polyester powder coat.
- Base frame: 1/8 inch angle & channel iron.
- Compressor: Copeland Hermetic (5 year warranty).
- Approximate crated weight: 650 LBS.
- Physical dimensions: 30" wide, 35" long, and 72" tall.