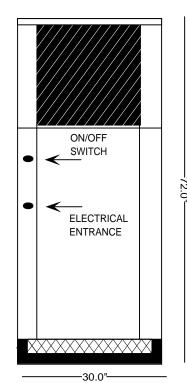

## SPECIFICATIONS:

- 48,000 BTU/HR heat removal 95F degree ambient, 45F degree water out.
- Electrical: 208-230 / 60HZ / 3PH 24 volt electrical panel.
- Run Load: 28 Amps.
- Minimum CircuitAmpacity: 33; Maximum CircuitAmpacity: 59.
- ETL/CSA Laboratory Approved: ETL # 63122 & CANCSA NO. 236
- 40 gallon, 16 gage, 304 stainless steel closed evaporator tank with coil inside.
- ●1 HP water pump: 25 30 GPM, 30 35 PSI.
- Low ambient start-up package (standard).
- R422D Refrigerant.
- Analog water temperature and pressure gauges.
- Air-cooled condenser.
- Cabinet: 18 and 20 gage Phos coat galvanized steel finished with polyester powder coat.
- Base frame: 1/8 inch angle & channel iron.
- Compressor: Copeland Hermetic (5 year warranty).
- Approximate crated weight: 650 LBS.
- Physical dimensions: 30" wide, 35" long, and 72" tall.