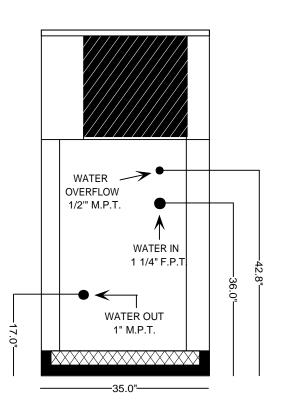

## **SPECIFICATIONS:**

- 48,000 BTU/HR heat removal 95F degree ambient, 45F degree water out.
- Electrical: 460 / 60HZ / 3PH 24 volt electrical panel.
- Run Load: 12.2 Amps.
- Minimum CircuitAmpacity: 14; Maximum CircuitAmpacity: 25.
- ETL/CSA Laboratory Approved: ETL # 63122 & CANCSA NO. 236
- 40 gallon, 16 gage, 304 stainless steel closed evaporator tank with coil inside.
- ●1 HP water pump: 25 30 GPM, 30 35 PSI.
- Low ambient start-up package (standard).
- R422D Refrigerant.
- Analog water temperature and pressure gauges.
- Air-cooled condenser.
- Cabinet: 18 and 20 gage Phos coat galvanized steel finished with polyester powder coat.
- Base frame: 1/8 inch angle & channel iron.
- Compressor: Copeland Hermetic (5 year warranty).
- Approximate crated weight: 650 LBS.
- Physical dimensions: 30" wide, 35" long, and 72" tall.