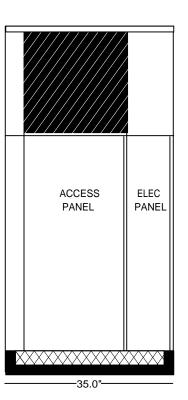

## **SPECIFICATIONS:**

- 48,000 BTU/HR heat removal 95F degree ambient, 45F degree water out.
- Electrical: 460 / 60HZ / 3PH 24 volt electrical panel.
- Run Load: 12.2 Amps.
- Minimum CircuitAmpacity: 14; Maximum CircuitAmpacity: 25.
- ETL/CSA Laboratory Approved: ETL # 63122 & CANCSA NO. 236
- 40 gallon, 16 gage, 304 stainless steel closed evaporator tank with coil inside.
- ●1 HP water pump: 25 30 GPM, 30 35 PSI.
- Low ambient start-up package (standard).
- R422D Refrigerant.
- Analog water temperature and pressure gauges.
- Air-cooled condenser.
- Cabinet: 18 and 20 gage Phos coat galvanized steel finished with polyester powder coat.
- Base frame: 1/8 inch angle & channel iron.
- Compressor: Copeland Hermetic (5 year warranty).
- Approximate crated weight: 650 LBS.
- Physical dimensions: 30" wide, 35" long, and 72" tall.