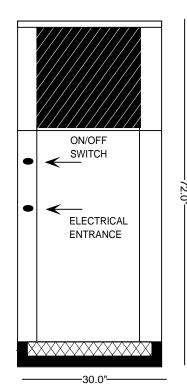

## **SPECIFICATIONS:**

- 48,000 BTU/HR heat removal 95F degree ambient, 45F degree water out.
- Electrical: 460 / 60HZ / 3PH 24 volt electrical panel.
- Run Load: 12.2 Amps.
- Minimum CircuitAmpacity: 14; Maximum CircuitAmpacity: 25.
- ETL/CSA Laboratory Approved: ETL # 63122 & CANCSA NO. 236
- 40 gallon, 16 gage, 304 stainless steel closed evaporator tank with coil inside.
- ●1 HP water pump: 25 30 GPM, 30 35 PSI.
- Low ambient start-up package (standard).
- R422D Refrigerant.
- Analog water temperature and pressure gauges.
- Air-cooled condenser.
- Cabinet: 18 and 20 gage Phos coat galvanized steel finished with polyester powder coat.
- Base frame: 1/8 inch angle & channel iron.
- Compressor: Copeland Hermetic (5 year warranty).
- Approximate crated weight: 650 LBS.
- Physical dimensions: 30" wide, 35" long, and 72" tall.