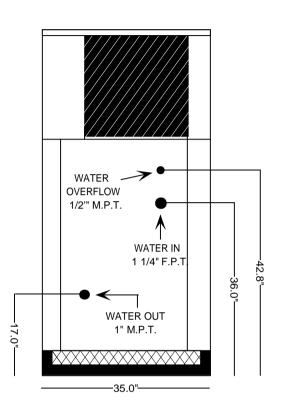

## **SPECIFICATIONS:**

- 60,000 BTU/HR heat removal 95F degree ambient, 45F degree water out.
- Electrical: 208-230 / 60HZ / 3PH 24 volt electrical panel.
- Run Load: 31.4 Amps.
- Minimum CircuitAmpacity: 37; Maximum CircuitAmpacity: 67.
- ETL/CSA Laboratory Approved: ETL # 63122 & CANCSA NO. 236
- 40 gallon, 16 gage, 304 stainless steel closed evaporator tank with coil inside.
- 1 HP water pump: 25 30 GPM, 30 35 PSI.
- Low ambient start-up package (standard).
- R422D Refrigerant.
- Analog water temperature and pressure gauges.
- Air-cooled condenser.
- Cabinet: 18 and 20 gage Phos coat galvanized steel finished with polyester powder coat.
- Base frame: 1/8 inch angle & channel iron.
- Compressor: Copeland Hermetic (5 year warranty).
- Approximate crated weight: 700 LBS.
- Physical dimensions: 30" wide, 35" long, and 72" tall.