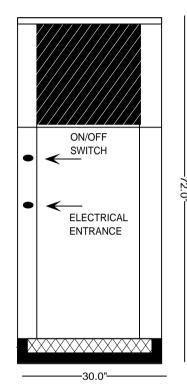

## **SPECIFICATIONS:**

- 60,000 BTU/HR heat removal 95F degree ambient, 45F degree water out.
- Electrical: 208-230 / 60HZ / 3PH 24 volt electrical panel.
- Run Load: 31.4 Amps.
- Minimum CircuitAmpacity: 37; Maximum CircuitAmpacity: 67.
- ETL/CSA Laboratory Approved: ETL # 63122 & CANCSA NO. 236
- 40 gallon, 16 gage, 304 stainless steel closed evaporator tank with coil inside.
- 1 HP water pump: 25 30 GPM, 30 35 PSI.
- Low ambient start-up package (standard).
- R422D Refrigerant.
- Analog water temperature and pressure gauges.
- Air-cooled condenser.
- Cabinet: 18 and 20 gage Phos coat galvanized steel finished with polyester powder coat.
- Base frame: 1/8 inch angle & channel iron.
- Compressor: Copeland Hermetic (5 year warranty).
- Approximate crated weight: 700 LBS.
- Physical dimensions: 30" wide, 35" long, and 72" tall.