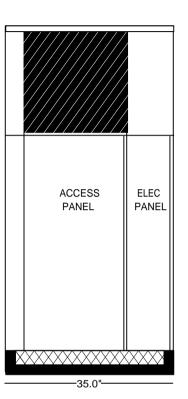

## **SPECIFICATIONS:**

- 60,000 BTU/HR heat removal 95F degree ambient, 45F degree water out.
- Electrical: 208-230 / 60HZ / 3PH 24 volt electrical panel.
- Run Load: 31.4 Amps.
- Minimum CircuitAmpacity: 37; Maximum CircuitAmpacity: 67.
- ETL/CSA Laboratory Approved: ETL # 63122 & CANCSA NO. 236
- 40 gallon, 16 gage, 304 stainless steel closed evaporator tank with coil inside.
- 1 HP water pump: 25 30 GPM, 30 35 PSI.
- Low ambient start-up package (standard).
- R422D Refrigerant.
- Analog water temperature and pressure gauges.
- Air-cooled condenser.
- Cabinet: 18 and 20 gage Phos coat galvanized steel finished with polyester powder coat.
- Base frame: 1/8 inch angle & channel iron.
- Compressor: Copeland Hermetic (5 year warranty).
- Approximate crated weight: 700 LBS.
- Physical dimensions: 30" wide, 35" long, and 72" tall.