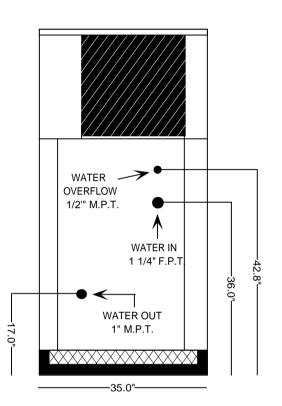

## SPECIFICATIONS:

- 60,000 BTU/HR heat removal 95F degree ambient, 45F degree water out.
- Electrical: 460 / 60HZ / 3 PH 24 volt electrical panel.
- Run Load: 12.7 Amps.
- Minimum CircuitAmpacity: 15; Maximum CircuitAmpacity: 27.
- ETL/CSA Laboratory Approved: ETL # 63122 & CANCSA NO. 236
- 40 gallon, 16 gage, 304 stainless steel closed evaporator tank with coil inside.
- •1 HP water pump: 25 30 GPM, 30 35 PSI.
- Low ambient start-up package (standard).
- R422D Refrigerant.
- Analog water temperature and pressure gauges.
- Air-cooled condenser.
- Cabinet: 18 and 20 gage Phos coat galvanized steel finished with polyester powder coat.
- Base frame: 1/8 inch angle & channel iron.
- Compressor: Copeland Hermetic (5 year warranty).
- Approximate crated weight: 650 LBS.
- Physical dimensions: 30" wide, 35" long, and 72" tall.