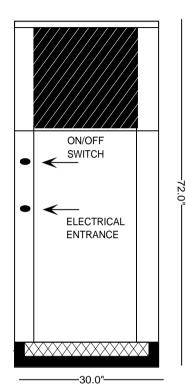

## SPECIFICATIONS:

- 60,000 BTU/HR heat removal 95F degree ambient, 45F degree water out.
- Electrical: 460 / 60HZ / 3 PH 24 volt electrical panel.
- Run Load: 12.7 Amps.
- Minimum CircuitAmpacity: 15; Maximum CircuitAmpacity: 27.
- ETL/CSA Laboratory Approved: ETL # 63122 & CANCSA NO. 236
- 40 gallon, 16 gage, 304 stainless steel closed evaporator tank with coil inside.
- •1 HP water pump: 25 30 GPM, 30 35 PSI.
- Low ambient start-up package (standard).
- R422D Refrigerant.
- Analog water temperature and pressure gauges.
- Air-cooled condenser.
- Cabinet: 18 and 20 gage Phos coat galvanized steel finished with polyester powder coat.
- Base frame: 1/8 inch angle & channel iron.
- Compressor: Copeland Hermetic (5 year warranty).
- Approximate crated weight: 650 LBS.
- Physical dimensions: 30" wide, 35" long, and 72" tall.