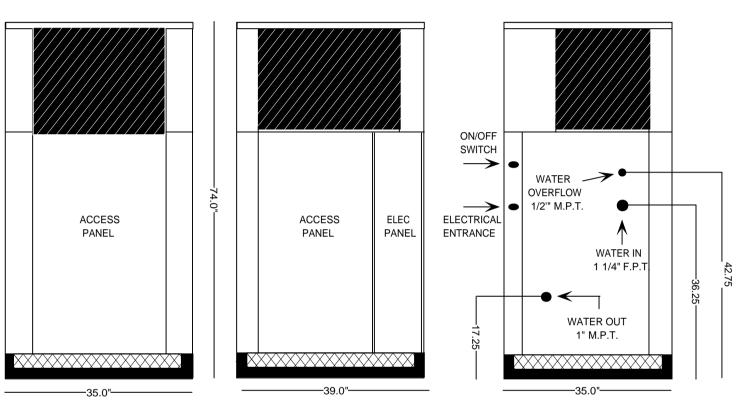

## RITE-TEMP MFG.

MODEL: RTS-603 SPEC

## **SPECIFICATIONS:**

- ●72,000 BTU/HR heat removal 95F degree ambient, 45F degree water out.
- Electrical: 208-230 / 60HZ / 3 PH 24 volt electrical panel.
- Run Load: 30.7 Amps.
- Minimum CircuitAmpacity: 36; Maximum CircuitAmpacity: 65.
- ETL/CSA Laboratory Approved: ETL # 63122 & CANCSA NO. 236
- 40 gallon, 16 gage, 304 stainless steel closed evaporator tank with coil inside.
- •1 HP water pump: 25 30 GPM, 30 35 PSI.
- Low ambient start-up package (standard).
- R422D Refrigerant.
- Analog water temperature and pressure gauges.
- Air-cooled condenser.
- Cabinet: 18 and 20 gage Phos coat galvanized steel finished with polyester powder coat.
- Base frame: 1/8 inch angle & channel iron.
- Compressor: Copeland Scroll (5 year warranty).
- Approximate crated weight: 750 LBS.
- Physical dimensions: 39" wide, 35" long, and 74" tall.