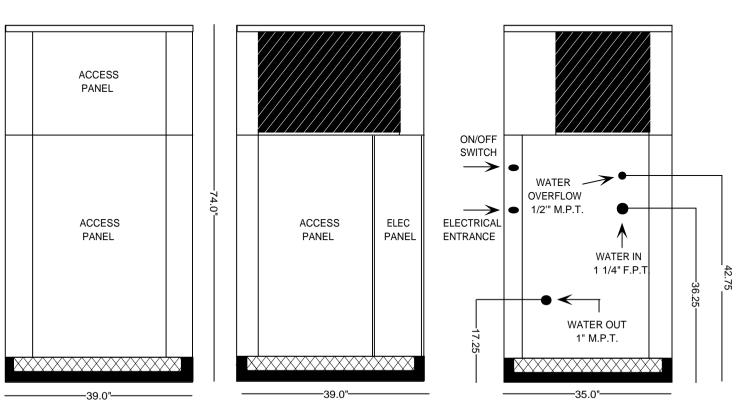

## RITE-TEMP MFG.

MODEL: RTS-604 SPEC

## **SPECIFICATIONS:**

- ●72,000 BTU/HR heat removal 95F degree ambient, 45F degree water out.
- Electrical: 460 / 60HZ / 3 PH 24 volt electrical panel.
- Run Load: 13.1 Amps.
- Minimum Circuit Ampacity: 16; Maximum Circuit Ampacity: 29.
- ETL/CSA Laboratory Approved: ETL # 63122 & CANCSA NO. 236
- 40 gallon, 16 gage, 304 stainless steel closed evaporator tank with coil inside.
- ●1 HP water pump: 25 30 GPM, 30 35 PSI.
- Low ambient start-up package (standard).
- R422D Refrigerant.
- Analog water temperature and pressure gauges.
- Air-cooled condenser.
- Cabinet: 18 and 20 gage Phos coat galvanized steel finished with polyester powder coat.
- Base frame: 1/8 inch angle & channel iron.
- Compressor: Copeland Scroll (5 year warranty).
- Approximate crated weight: 750 LBS.
- Physical dimensions: 39" wide, 35" long, and 74" tall.